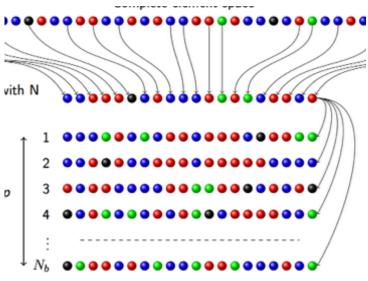

From Lisa Sullival

Demo

http://onlinestatbook.com/stat\_sim/sampling\_dist/

95% confidence interval

- Resampling techniques
  - Bootstrapping

#### Theorem (B. Efron, Ann. Statist. 1979)

When N tend to infinity, the distribution of average values computed from bootstrap samples is equal to the distribution of average values obtained from ALL samples with N elements which can be constructed from the complete space. Thus the width of the distribution gives an evaluation of the sample quality.

 Bootstrapping video

How did people do before computers?

Number of individuals

Height in inches

Sir Francis Galton
 1822 – 1911

Bean Machine or Galton Board: