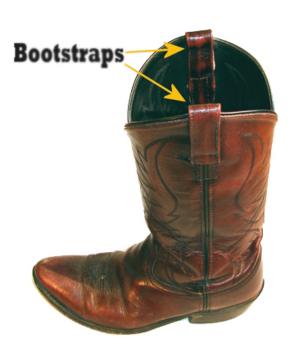

From Lisa Sullival

Demo

http://onlinestatbook.com/stat\_sim/sampling\_dist/

95% confidence interval

- Resampling techniques
  - Bootstrapping

#### Theorem (B. Efron, Ann. Statist. 1979)

When N tend to infinity, the distribution of average values computed from bootstrap samples is equal to the distribution of average values obtained from ALL samples with N elements which can be constructed from the complete space. Thus the width of the distribution gives an evaluation of the sample quality.