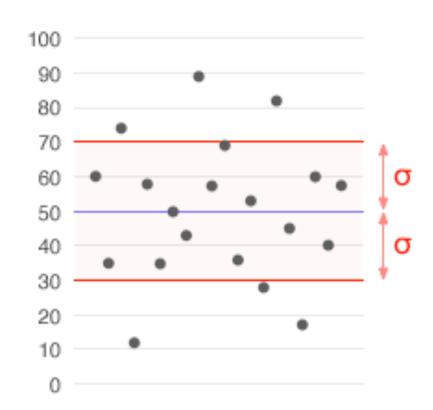

### Standard Deviation

$$\sigma = \sqrt{\frac{1}{N} \sum_{i=1}^{N} (x_i - \mu)^2}$$