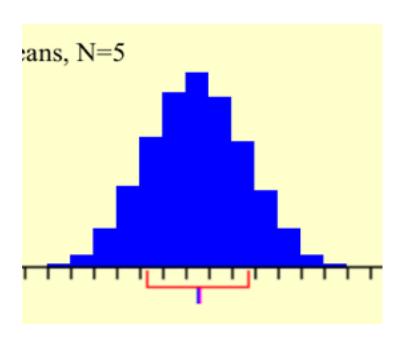

#### **Central Limit Theorem**

Given certain conditions, the arithmetic mean of a sufficiently large number of iterates of independent random variables, each with a well-defined expected value and well-defined variance, will be approximately normally distributed