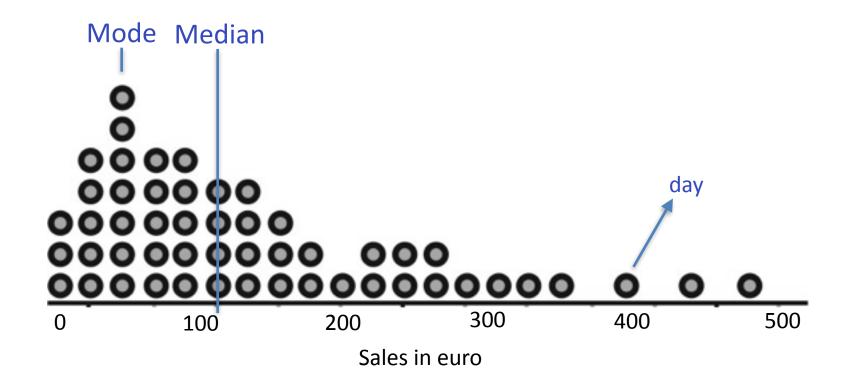

# AN EXAMPLE

Selling encyclopedias

| day | Seller 1 | Seller 2 | Seller 3 | Seller 4 | Seller 5 | Seller 6 |
|-----|----------|----------|----------|----------|----------|----------|
| 1   | €320     | €80      | €139     | €330     | €133     | €387     |
| 2   | €74      | €60      | €98      | €44      | €182     | €29      |
| 3   | €340     | €67      | €42      | €100     | €51      | €91      |
| 4   | €322     | €54      | €89      | €44      | €67      | €886     |
| 5   | €146     | €195     | €47      | €173     | €49      | €227     |
| 6   | €24      | €288     | €124     | €111     | €730     | €79      |
| 7   | €42      | €249     | €26      | €77      | €672     | €45      |
| 8   | €76      | €67      | €140     | €382     | €195     | €171     |
| 9   | €99      | €312     | €125     | €123     | €43      | €98      |
| 10  | €915     | €77      | €106     | €250     | €149     | €70      |
| 11  | €202     | €504     | €101     | €205     | €682     | €134     |
| 12  | €47      | €167     | €126     | €48      | €93      | €63      |
| 13  | €34      | €65      | €55      | €56      | €333     | €1,157   |
| 14  | €76      | €46      | €89      | €104     | €56      | €470     |
| 15  | €75      | €34      | €184     | €35      | €299     | €205     |
| 16  | €68      | €37      | €275     | €170     | €57      | €192     |
|     |          |          |          |          |          |          |

 When are the mean and the median equal? When do they differ?

What is the best measure of central tendency?