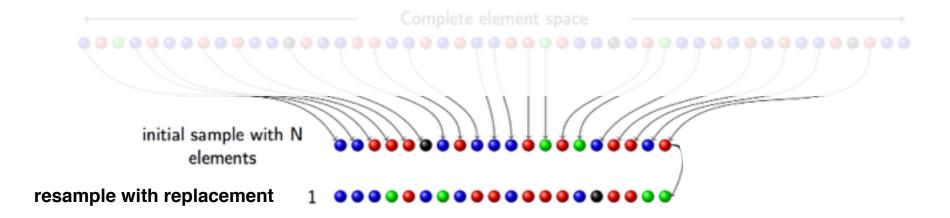

From Lisa Sullival

Demo

http://onlinestatbook.com/stat\_sim/sampling\_dist/

95% confidence interval

- Resampling techniques
  - Bootstrapping

#### Theorem (B. Efron, Ann. Statist. 1979)

When N tend to infinity, the distribution of average values computed from bootstrap samples is equal to the distribution of average values obtained from ALL samples with N elements which can be constructed from the complete space. Thus the width of the distribution gives an evaluation of the sample quality.