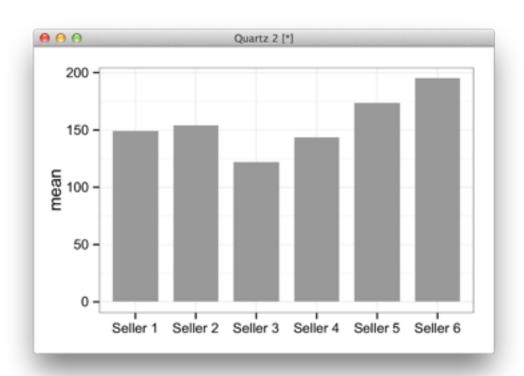

#### Average Sales

| Seller 1 | Seller 2 | Seller 3 | Seller 4 | Seller 5 | Seller 6 |
|----------|----------|----------|----------|----------|----------|
| €149     | €154     | €122     | €143     | €173     | €195     |

#### Average Sales

How much can we trust this chart?