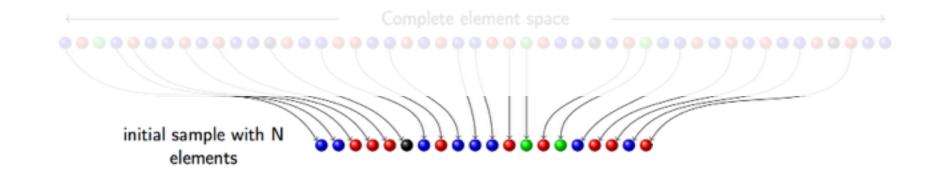

From Lisa Sullival

Demo

http://onlinestatbook.com/stat\_sim/sampling\_dist/

95% confidence interval

- Resampling techniques
  - Bootstrapping

#### Theorem (B. Efron, Ann. Statist. 1979)

When N tend to infinity, the distribution of average values computed from bootstrap samples is equal to the distribution of average values obtained from ALL samples with N elements which can be constructed from the complete space. Thus the width of the distribution gives an evaluation of the sample quality.