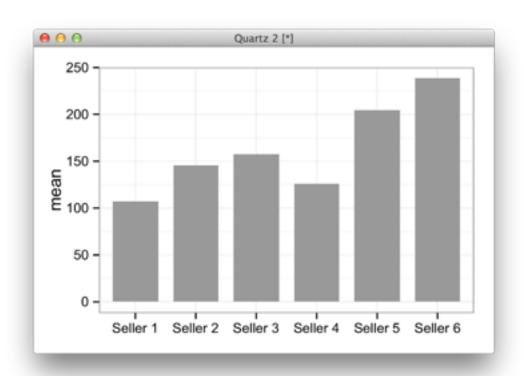

#### Average Sales

| Seller 1 | Seller 2 | Seller 3 | Seller 4 | Seller 5 | Seller 6 |
|----------|----------|----------|----------|----------|----------|
| €149     | €154     | €122     | €143     | €173     | €195     |

#### Average Sales

How much can we trust this chart?