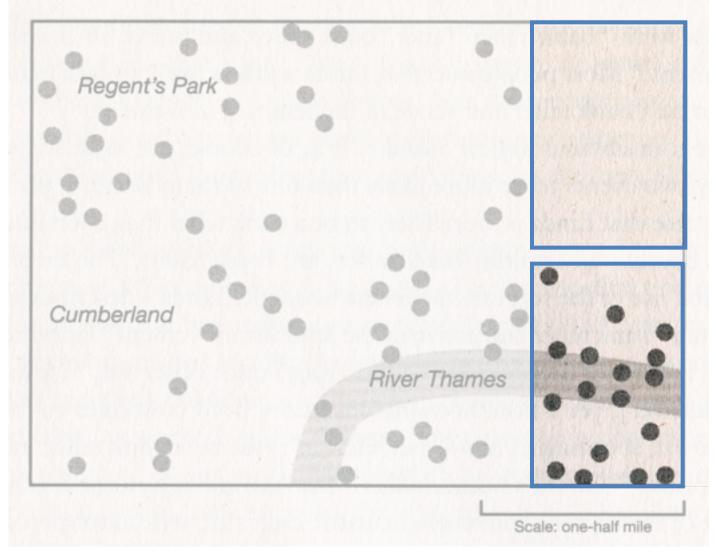

German bombings in London during WWII

German bombings in London during WWII

German bombings in London during WWII

German bombings in London during WWII