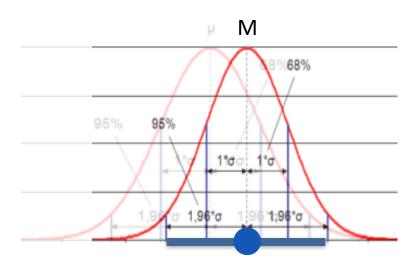

"Exact" Confidence Intervals

t ~ 1.96 for large samples

95% confidence interval

95% confidence interval

tinyurl.com/danceptrial2

- Several interpretations
- « a range of plausible values for μ. Values outside the CI are relatively implausible. » (Cumming and Finch, 2005)
- Examples of presentation formats:

```
2.2m, 95% CI [1.6m, 2.8m]
```

from 1.6m to 2.8m

 « a range of plausible values for μ. Values outside the CI are relatively implausible. » (Cumming and Finch, 2005)

 « a range of plausible values for μ. Values outside the CI are relatively implausible. » (Cumming and Finch, 2005)

 « a range of plausible values for μ. Values outside the CI are relatively implausible. » (Cumming and Finch, 2005)

 "values close to our M are the best bet for μ, and values closer to the limits of our CI are successively less good bets."