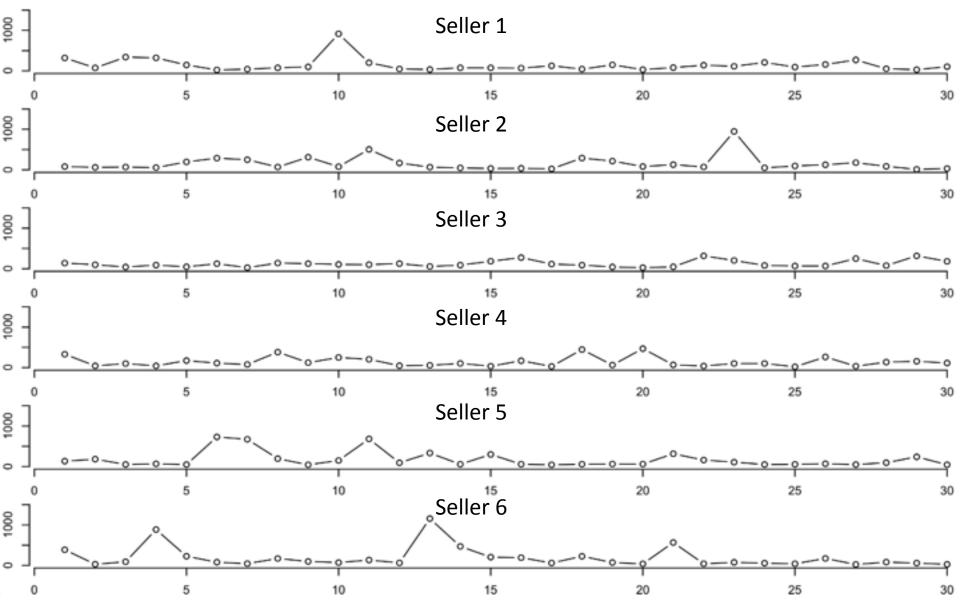

# AN EXAMPLE

Selling encyclopedias

| day | Seller 1 | Seller 2 | Seller 3 | Seller 4 | Seller 5 | Seller 6 |
|-----|----------|----------|----------|----------|----------|----------|
| 1   | €320     | €80      | €139     | €330     | €133     | €387     |
| 2   | €74      | €60      | €98      | €44      | €182     | €29      |
| 3   | €340     | €67      | €42      | €100     | €51      | €91      |
| 4   | €322     | €54      | €89      | €44      | €67      | €886     |
| 5   | €146     | €195     | €47      | €173     | €49      | €227     |
| 6   | €24      | €288     | €124     | €111     | €730     | €79      |
| 7   | €42      | €249     | €26      | €77      | €672     | €45      |
| 8   | €76      | €67      | €140     | €382     | €195     | €171     |
| 9   | €99      | €312     | €125     | €123     | €43      | €98      |
| 10  | €915     | €77      | €106     | €250     | €149     | €70      |
| 11  | €202     | €504     | €101     | €205     | €682     | €134     |
| 12  | €47      | €167     | €126     | €48      | €93      | €63      |
| 13  | €34      | €65      | €55      | €56      | €333     | €1,157   |
| 14  | €76      | €46      | €89      | €104     | €56      | €470     |
| 15  | €75      | €34      | €184     | €35      | €299     | €205     |
| 16  | €68      | €37      | €275     | €170     | €57      | €192     |
|     |          |          |          |          |          |          |

\_

| 2         €74         €60         €98         €44         €182         €29           3         €340         €67         €42         €100         €51         €91           4         €322         €54         €89         €44         €67         €886           5         €146         €195         €47         €173         €49         €227           6         €24         €288         €124         €111         €730         €79           7         €42         €249         €26         €77         €672         €45           8         €76         €67         €140         €382         €195         €171           9         €99         €312         €125         €123         €43         €98           10         €915         €77         €106         €250         €149         €70           11         €202         €504         €101         €205         €682         €134           12         €47         €167         €126         €48         €93         €63           13         €34         €65         €55         €56         €333         €1,157           14             | Seller 6 | Seller 5 | Seller 4 | Seller 3 | Seller 2 | Seller 1 | day |
|----------------------------------------------------------------------------------------------------------------------------------------------------------------------------------------------------------------------------------------------------------------------------------------------------------------------------------------------------------------------------------------------------------------------------------------------------------------------------------------------------------------------------------------------------------------------------------------------------------------------------------------------------------------------------------------------------------------------------------------------------------------------------------------------------------------------------------------------------------------------------------------------------------------------------------------------------------------------------------------------------------------------------------------------------------------------------------------------------------|----------|----------|----------|----------|----------|----------|-----|
| 3       €340       €67       €42       €100       €51       €91         4       €322       €54       €89       €44       €67       €886         5       €146       €195       €47       €173       €49       €227         6       €24       €288       €124       €111       €730       €79         7       €42       €249       €26       €77       €672       €45         8       €76       €67       €140       €382       €195       €171         9       €99       €312       €125       €123       €43       €98         10       €915       €77       €106       €250       €149       €70         11       €202       €504       €101       €205       €682       €134         12       €47       €167       €126       €48       €93       €63         13       €34       €65       €55       €56       €333       €1,157         14       €76       €46       €89       €104       €56       €470         15       €75       €34       €184       €35       €299       €205         16 <t< td=""><td>€387</td><td>€133</td><td>€330</td><td>€139</td><td>€80</td><td>€320</td><td>1</td></t<>  | €387     | €133     | €330     | €139     | €80      | €320     | 1   |
| 4       €322       €54       €89       €44       €67       €886         5       €146       €195       €47       €173       €49       €227         6       €24       €288       €124       €111       €730       €79         7       €42       €249       €26       €77       €672       €45         8       €76       €67       €140       €382       €195       €171         9       €99       €312       €125       €123       €43       €98         10       €915       €77       €106       €250       €149       €70         11       €202       €504       €101       €205       €682       €134         12       €47       €167       €126       €48       €93       €63         13       €34       €65       €55       €56       €333       €1,157         14       €76       €46       €89       €104       €56       €470         15       €75       €34       €1184       €35       €299       €205         16       €68       €37       €275       €170       €57       €192         17                                                                                                      | €29      | €182     | €44      | €98      | €60      | €74      | 2   |
| 5         €146         €195         €47         €173         €49         €227           6         €24         €288         €124         €111         €730         €79           7         €42         €249         €26         €77         €672         €45           8         €76         €67         €140         €382         €195         €171           9         €99         €312         €125         €123         €43         €98           10         €915         €77         €106         €250         €149         €70           11         €202         €504         €101         €205         €682         €134           12         €47         €167         €126         €48         €93         €63           13         €34         €65         €55         €56         €333         €1,157           14         €76         €46         €89         €104         €56         €470           15         €75         €34         €184         €35         €299         €205           16         €68         €37         €275         €170         €57         €192           17       | €91      | €51      | €100     | €42      | €67      | €340     | 3   |
| 6                                                                                                                                                                                                                                                                                                                                                                                                                                                                                                                                                                                                                                                                                                                                                                                                                                                                                                                                                                                                                                                                                                        | €886     | €67      | €44      | €89      | €54      | €322     | 4   |
| 7         €42         €249         €26         €77         €672         €45           8         €76         €67         €140         €382         €195         €171           9         €99         €312         €125         €123         €43         €98           10         €915         €77         €106         €250         €149         €70           11         €202         €504         €101         €205         €682         €134           12         €47         €167         €126         €48         €93         €63           13         €34         €65         €55         €56         €333         €1,157           14         €76         €46         €89         €104         €56         €470           15         €75         €34         €184         €35         €299         €205           16         €68         €37         €275         €170         €57         €192           17         €126         €23         €114         €30         €43         €60           18         €43         €290         €89         €446         €57         €226           19        | €227     | €49      | €173     | €47      | €195     | €146     | 5   |
| 8         €76         €67         €140         €382         €195         €171           9         €99         €312         €125         €123         €43         €98           10         €915         €77         €106         €250         €149         €70           11         €202         €504         €101         €205         €682         €134           12         €47         €167         €126         €48         €93         €63           13         €34         €65         €55         €56         €333         €1,157           14         €76         €46         €89         €104         €56         €470           15         €75         €34         €184         €35         €299         €205           16         €68         €37         €275         €170         €57         €192           17         €126         €23         €114         €30         €43         €60           18         €43         €290         €89         €446         €57         €226           19         €149         €215         €43         €63         €62         €72           20       | €79      | €730     | €111     | €124     | €288     | €24      | 6   |
| 9                                                                                                                                                                                                                                                                                                                                                                                                                                                                                                                                                                                                                                                                                                                                                                                                                                                                                                                                                                                                                                                                                                        | €45      | €672     | €77      | €26      | €249     | €42      | 7   |
| 10       €915       €77       €106       €250       €149       €70         11       €202       €504       €101       €205       €682       €134         12       €47       €167       €126       €48       €93       €63         13       €34       €65       €55       €56       €333       €1,157         14       €76       €46       €89       €104       €56       €470         15       €75       €34       €184       €35       €299       €205         16       €68       €37       €275       €170       €57       €192         17       €126       €23       €114       €30       €43       €60         18       €43       €290       €89       €446       €57       €226         19       €149       €215       €43       €63       €62       €72         20       €31       €81       €26       €469       €60       €39         21       €81       €127       €47       €68       €315       €566         22       €141       €70       €317       €40       €160       €42         23                                                                                                      | €171     | €195     | €382     | €140     | €67      | €76      | 8   |
| 11       €202       €504       €101       €205       €682       €134         12       €47       €167       €126       €48       €93       €63         13       €34       €65       €55       €56       €333       €1,157         14       €76       €46       €89       €104       €56       €470         15       €75       €34       €184       €35       €299       €205         16       €68       €37       €275       €170       €57       €192         17       €126       €23       €114       €30       €43       €60         18       €43       €290       €89       €446       €57       €226         19       €149       €215       €43       €63       €62       €72         20       €31       €81       €26       €469       €60       €39         21       €81       €127       €47       €68       €315       €566         22       €141       €70       €317       €40       €160       €42         23       €113       €947       €203       €102       €108       €76         24                                                                                                     | €98      | €43      | €123     | €125     | €312     | €99      | 9   |
| 12       €47       €167       €126       €48       €93       €63         13       €34       €65       €55       €56       €333       €1,157         14       €76       €46       €89       €104       €56       €470         15       €75       €34       €184       €35       €299       €205         16       €68       €37       €275       €170       €57       €192         17       €126       €23       €114       €30       €43       €60         18       €43       €290       €89       €446       €57       €226         19       €149       €215       €43       €63       €62       €72         20       €31       €81       €26       €469       €60       €39         21       €81       €127       €47       €68       €315       €566         22       €141       €70       €317       €40       €160       €42         23       €113       €947       €203       €102       €108       €76         24       €209       €48       €81       €102       €50       €56         25 <t< td=""><td>€70</td><td>€149</td><td>€250</td><td>€106</td><td>€77</td><td>€915</td><td>10</td></t<>  | €70      | €149     | €250     | €106     | €77      | €915     | 10  |
| 13       €34       €65       €55       €56       €333       €1,157         14       €76       €46       €89       €104       €56       €470         15       €75       €34       €184       €35       €299       €205         16       €68       €37       €275       €170       €57       €192         17       €126       €23       €114       €30       €43       €60         18       €43       €290       €89       €446       €57       €226         19       €149       €215       €43       €63       €62       €72         20       €31       €81       €26       €469       €60       €39         21       €81       €127       €47       €68       €315       €566         22       €141       €70       €317       €40       €160       €42         23       €113       €947       €203       €102       €108       €76         24       €209       €48       €81       €102       €50       €55         25       €94       €95       €67       €21       €54       €41         26                                                                                                           | €134     | €682     | €205     | €101     | €504     | €202     | 11  |
| 14       €76       €46       €89       €104       €56       €470         15       €75       €34       €184       €35       €299       €205         16       €68       €37       €275       €170       €57       €192         17       €126       €23       €114       €30       €43       €60         18       €43       €290       €89       €446       €57       €226         19       €149       €215       €43       €63       €62       €72         20       €31       €81       €26       €469       €60       €39         21       €81       €127       €47       €68       €315       €566         22       €141       €70       €317       €40       €160       €42         23       €113       €947       €203       €102       €108       €76         24       €209       €48       €81       €102       €50       €56         25       €94       €95       €67       €21       €54       €41         26       €159       €125       €67       €263       €69       €173         27                                                                                                           | €63      | €93      | €48      | €126     | €167     | €47      | 12  |
| 15       €75       €34       €184       €35       €299       €205         16       €68       €37       €275       €170       €57       €192         17       €126       €23       €114       €30       €43       €60         18       €43       €290       €89       €446       €57       €226         19       €149       €215       €43       €63       €62       €72         20       €31       €81       €26       €469       €60       €39         21       €81       €127       €47       €68       €315       €566         22       €141       €70       €317       €40       €160       €42         23       €113       €947       €203       €102       €108       €76         24       €209       €48       €81       €102       €50       €56         25       €94       €95       €67       €21       €54       €41         26       €159       €125       €67       €263       €69       €173         27       €271       €176       €250       €35       €48       €24         28 <td< td=""><td>€1,157</td><td>€333</td><td>€56</td><td>€55</td><td>€65</td><td>€34</td><td>13</td></td<> | €1,157   | €333     | €56      | €55      | €65      | €34      | 13  |
| $\begin{array}{cccccccccccccccccccccccccccccccccccc$                                                                                                                                                                                                                                                                                                                                                                                                                                                                                                                                                                                                                                                                                                                                                                                                                                                                                                                                                                                                                                                     | €470     | €56      | €104     | €89      | €46      | €76      | 14  |
| 17       €126       €23       €114       €30       €43       €60         18       €43       €290       €89       €446       €57       €226         19       €149       €215       €43       €63       €62       €72         20       €31       €81       €26       €469       €60       €39         21       €81       €127       €47       €68       €315       €566         22       €141       €70       €317       €40       €160       €42         23       €113       €947       €203       €102       €108       €76         24       €209       €48       €81       €102       €50       €56         25       €94       €95       €67       €21       €54       €41         26       €159       €125       €67       €263       €69       €173         27       €271       €176       €250       €35       €48       €24         28       €52       €85       €77       €136       €95       €82         29       €30       €12       €317       €157       €240       €58                                                                                                                       | €205     | €299     | €35      | €184     | €34      | €75      | 15  |
| $\begin{array}{cccccccccccccccccccccccccccccccccccc$                                                                                                                                                                                                                                                                                                                                                                                                                                                                                                                                                                                                                                                                                                                                                                                                                                                                                                                                                                                                                                                     | €192     | €57      | €170     | €275     | €37      | €68      | 16  |
| $\begin{array}{cccccccccccccccccccccccccccccccccccc$                                                                                                                                                                                                                                                                                                                                                                                                                                                                                                                                                                                                                                                                                                                                                                                                                                                                                                                                                                                                                                                     | €60      | €43      | €30      | €114     | €23      | €126     | 17  |
| $\begin{array}{cccccccccccccccccccccccccccccccccccc$                                                                                                                                                                                                                                                                                                                                                                                                                                                                                                                                                                                                                                                                                                                                                                                                                                                                                                                                                                                                                                                     | €226     | €57      | €446     | €89      | €290     | €43      | 18  |
| $\begin{array}{cccccccccccccccccccccccccccccccccccc$                                                                                                                                                                                                                                                                                                                                                                                                                                                                                                                                                                                                                                                                                                                                                                                                                                                                                                                                                                                                                                                     | €72      | €62      | €63      | €43      | €215     | €149     | 19  |
| $\begin{array}{cccccccccccccccccccccccccccccccccccc$                                                                                                                                                                                                                                                                                                                                                                                                                                                                                                                                                                                                                                                                                                                                                                                                                                                                                                                                                                                                                                                     | €39      | €60      | €469     | €26      | €81      | €31      | 20  |
| $\begin{array}{cccccccccccccccccccccccccccccccccccc$                                                                                                                                                                                                                                                                                                                                                                                                                                                                                                                                                                                                                                                                                                                                                                                                                                                                                                                                                                                                                                                     | €566     | €315     | €68      | €47      | €127     | €81      | 21  |
| $\begin{array}{cccccccccccccccccccccccccccccccccccc$                                                                                                                                                                                                                                                                                                                                                                                                                                                                                                                                                                                                                                                                                                                                                                                                                                                                                                                                                                                                                                                     | €42      | €160     | €40      | €317     | €70      | €141     | 22  |
| $\begin{array}{cccccccccccccccccccccccccccccccccccc$                                                                                                                                                                                                                                                                                                                                                                                                                                                                                                                                                                                                                                                                                                                                                                                                                                                                                                                                                                                                                                                     | €76      | €108     | €102     | €203     | €947     | €113     | 23  |
| 26       €159       €125       €67       €263       €69       €173         27       €271       €176       €250       €35       €48       €24         28       €52       €85       €77       €136       €95       €82         29       €30       €12       €317       €157       €240       €58                                                                                                                                                                                                                                                                                                                                                                                                                                                                                                                                                                                                                                                                                                                                                                                                           | €56      | €50      | €102     | €81      | €48      | €209     | 24  |
| 27     €271     €176     €250     €35     €48     €24       28     €52     €85     €77     €136     €95     €82       29     €30     €12     €317     €157     €240     €58                                                                                                                                                                                                                                                                                                                                                                                                                                                                                                                                                                                                                                                                                                                                                                                                                                                                                                                              | €41      | €54      | €21      | €67      | €95      | €94      | 25  |
| 28 €52 €85 €77 €136 €95 €82<br>29 €30 €12 €317 €157 €240 €58                                                                                                                                                                                                                                                                                                                                                                                                                                                                                                                                                                                                                                                                                                                                                                                                                                                                                                                                                                                                                                             | €173     | €69      | €263     | €67      | €125     | €159     | 26  |
| 29 €30 €12 €317 €157 €240 €58                                                                                                                                                                                                                                                                                                                                                                                                                                                                                                                                                                                                                                                                                                                                                                                                                                                                                                                                                                                                                                                                            | €24      | €48      | €35      | €250     | €176     | €271     | 27  |
|                                                                                                                                                                                                                                                                                                                                                                                                                                                                                                                                                                                                                                                                                                                                                                                                                                                                                                                                                                                                                                                                                                          | €82      | €95      | €136     | €77      | €85      | €52      | 28  |
| 30 €104 €31 €181 €113 €45 €27                                                                                                                                                                                                                                                                                                                                                                                                                                                                                                                                                                                                                                                                                                                                                                                                                                                                                                                                                                                                                                                                            | €58      | €240     | €157     | €317     | €12      | €30      | 29  |
|                                                                                                                                                                                                                                                                                                                                                                                                                                                                                                                                                                                                                                                                                                                                                                                                                                                                                                                                                                                                                                                                                                          | €27      | €45      | €113     | €181     | €31      | €104     | 30  |

### September 2014

| day | Seller 1 | Seller 2 | Seller 3 | Seller 4 | Seller 5 | Seller 6 |
|-----|----------|----------|----------|----------|----------|----------|
| 1   | €320     | €80      | €139     | €330     | €133     | €387     |
| 2   | €74      | €60      | €98      | €44      | €182     | €29      |
| 3   | €340     | €67      | €42      | €100     | €51      | €91      |
| 4   | €322     | €54      | €89      | €44      | €67      | €886     |
| 5   | €146     | €195     | €47      | €173     | €49      | €227     |
| 6   | €24      | €288     | €124     | €111     | €730     | €79      |
| 7   | €42      | €249     | €26      | €77      | €672     | €45      |
| 8   | €76      | €67      | €140     | €382     | €195     | €171     |
| 9   | €99      | €312     | €125     | €123     | €43      | €98      |
| 10  | €915     | €77      | €106     | €250     | €149     | €70      |
| 11  | €202     | €504     | €101     | €205     | €682     | €134     |
| 12  | €47      | €167     | €126     | €48      | €93      | €63      |
| 13  | €34      | €65      | €55      | €56      | €333     | €1,157   |
| 14  | €76      | €46      | €89      | €104     | €56      | €470     |
| 15  | €75      | €34      | €184     | €35      | €299     | €205     |
| 16  | €68      | €37      | €275     | €170     | €57      | €192     |

### Unit of statistical analysis

| day | Seller 1 | Seller 2 | Seller 3 | Seller 4 | Seller 5 | Seller 6 |
|-----|----------|----------|----------|----------|----------|----------|
| 1   | €320     | €80      | €139     | €330     | €133     | €387     |
| 2   | €74      | €60      | €98      | €44      | €182     | €29      |
| 3   | €340     | €67      | €42      | €100     | €51      | €91      |
| 4   | €322     | €54      | €89      | €44      | €67      | €886     |
| 5   | €146     | €195     | €47      | €173     | €49      | €227     |
| 6   | €24      | €288     | €124     | €111     | €730     | €79      |
| 7   | €42      | €249     | €26      | €77      | €672     | €45      |
| 8   | €76      | €67      | €140     | €382     | €195     | €171     |
| 9   | €99      | €312     | €125     | €123     | €43      | €98      |
| 10  | €915     | €77      | €106     | €250     | €149     | €70      |
| 11  | €202     | €504     | €101     | €205     | €682     | €134     |

#### Unit of statistical analysis

| day | Seller 1 | Seller 2 | Seller 3 | Seller 4 | Seller 5 | Seller 6 |
|-----|----------|----------|----------|----------|----------|----------|
| 1   | €320     | €80      | €139     | €330     | €133     | €387     |
| 2   | €74      | €60      | €98      | €44      | €182     | €29      |
| 3   | €340     | €67      | €42      | €100     | €51      | €91      |
| 4   | €322     | €54      | €89      | €44      | €67      | €886     |
| 5   | €146     | €195     | €47      | €173     | €49      | €227     |
| 6   | €24      | €288     | €124     | €111     | €730     | €79      |
| 7   | €42      | €249     | €26      | €77      | €672     | €45      |
| 8   | €76      | €67      | €140     | €382     | €195     | €171     |
| 9   | €99      | €312     | €125     | €123     | €43      | €98      |
| 10  | €915     | €77      | €106     | €250     | €149     | €70      |
| 11  | €202     | €504     | €101     | €205     | €682     | €134     |