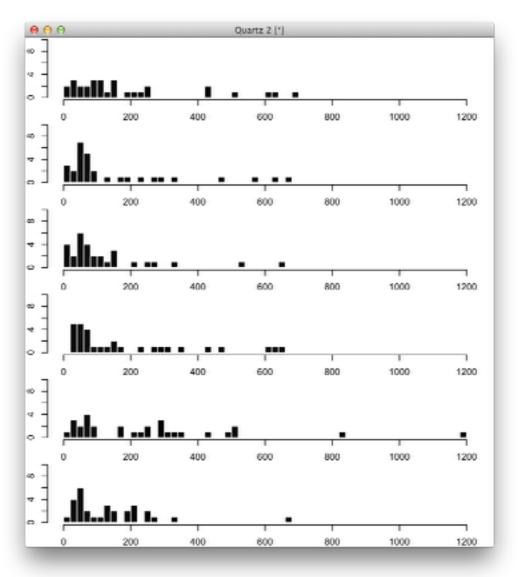

## BACK TO THE PRESENT

### September 2014

| day | Seller 1 | Seller 2 | Seller 3 | Seller 4 | Seller 5 | Seller 6 |
|-----|----------|----------|----------|----------|----------|----------|
| 1   | €320     | €80      | €139     | €330     | €133     | €387     |
| 2   | €74      | €60      | €98      | €44      | €182     | €29      |
| 3   | €340     | €67      | €42      | €100     | €51      | €91      |
| 4   | €322     | €54      | €89      | €44      | €67      | €886     |
| 5   | €146     | €195     | €47      | €173     | €49      | €227     |
| 6   | €24      | €288     | €124     | €111     | €730     | €79      |
| 7   | €42      | €249     | €26      | €77      | €672     | €45      |
| 8   | €76      | €67      | €140     | €382     | €195     | €171     |
| 9   | €99      | €312     | €125     | €123     | €43      | €98      |
| 10  | €915     | €77      | €106     | €250     | €149     | €70      |
| 11  | €202     | €504     | €101     | €205     | €682     | €134     |
| 12  | €47      | €167     | €126     | €48      | €93      | €63      |
| 13  | €34      | €65      | €55      | €56      | €333     | €1,157   |
| 14  | €76      | €46      | €89      | €104     | €56      | €470     |
| 15  | €75      | €34      | €184     | €35      | €299     | €205     |
| 16  | €68      | €37      | €275     | €170     | €57      | €192     |