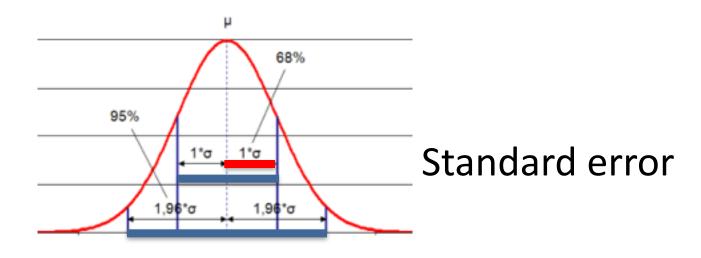

"Exact" Confidence Intervals

t ~ 1.96 for large samples

95% confidence interval

95% confidence interval

tinyurl.com/danceptrial2

- Several interpretations
- « a range of plausible values for μ. Values outside the CI are relatively implausible. » (Cumming and Finch, 2005)
- Examples of presentation formats:

```
2.2m, 95% CI [1.6m, 2.8m]
```

from 1.6m to 2.8m

 « a range of plausible values for μ. Values outside the CI are relatively implausible. » (Cumming and Finch, 2005)

 « a range of plausible values for μ. Values outside the CI are relatively implausible. » (Cumming and Finch, 2005)

 « a range of plausible values for μ. Values outside the CI are relatively implausible. » (Cumming and Finch, 2005)

 "values close to our M are the best bet for μ, and values closer to the limits of our CI are successively less good bets."