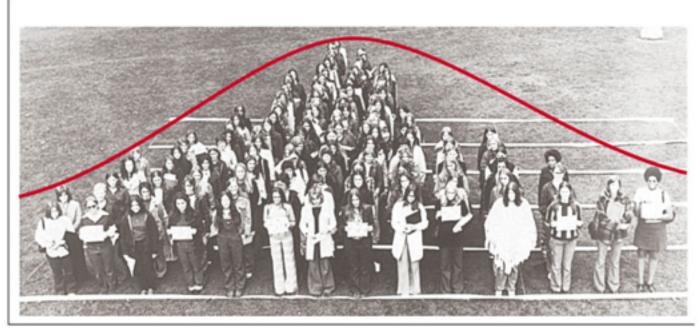

#### **Central Limit Theorem**

Given certain conditions, the arithmetic mean of a sufficiently large number of iterates of independent random variables, each with a well-defined expected value and well-defined variance, will be approximately normally distributed