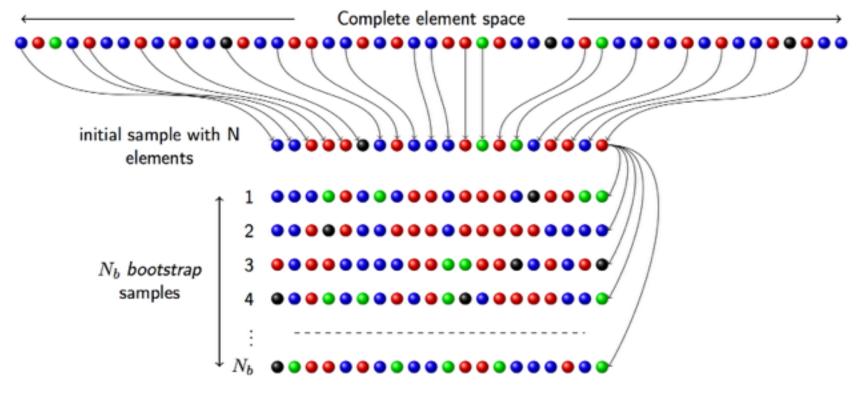

From Lisa Sullival

Demo

http://onlinestatbook.com/stat\_sim/sampling\_dist/

95% confidence interval

- Resampling techniques
  - Bootstrapping

#### Theorem (B. Efron, Ann. Statist. 1979)

When N tend to infinity, the distribution of average values computed from bootstrap samples is equal to the distribution of average values obtained from ALL samples with N elements which can be constructed from the complete space. Thus the width of the distribution gives an evaluation of the sample quality.

 Bootstrapping video

How did people do before computers?

Number of individuals

Height in inches

Sir Francis Galton
 1822 – 1911

Bean Machine or Galton Board: