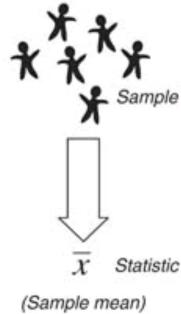

### INFERENTIAL STATISTICS

We want to know about these We have these to work with Random selection Population Inference Parameter Statistic (Population mean) (Sample mean)

- Terminology:
  - Sample vs. population
  - Mean, median, standard deviation, correlation, etc:
    - A sample statistic
    - A population parameter