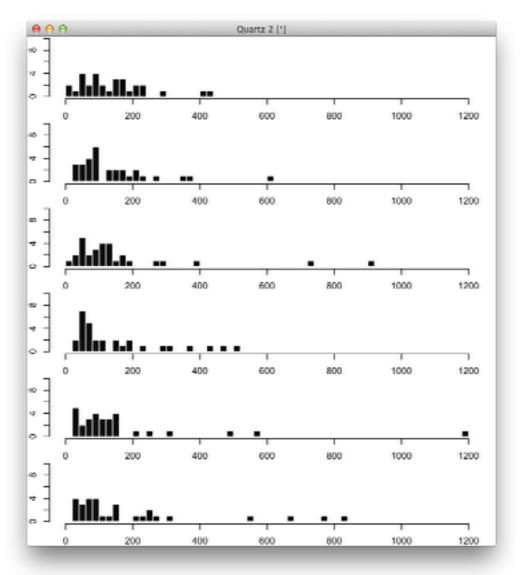

ion, cost                  |



 When are the mean and the median equal? When do they differ?







What is the best measure of central tendency?



### DISPERSION

### Standard Deviation

$$\sigma = \sqrt{\frac{1}{N} \sum_{i=1}^{N} (x_i - \mu)^2}$$



## DEPENDENCE

Correlation



POSITIVE CORRELATION

 people who do more revision get higher exam results.

# DEPENDENCE

Correlation



### DEPENDENCE

Correlation

$$r = -0.08$$







#### Average Sales

| Seller 1 | Seller 2 | Seller 3 | Seller 4 | Seller 5 | Seller 6 |
|----------|----------|----------|----------|----------|----------|
| €149     | €154     | €122     | €143     | €173     | €195     |

#### Average Sales







How much can we trust this chart?

## LET US TRAVEL TO THE FUTURE

#### September 2014



#### October 2014



#### November 2014





#### September 2014



#### October 2014



#### November 2014



#### December 2014



## BACK TO THE PRESENT

### September 2014

| day | Seller 1 | Seller 2 | Seller 3 | Seller 4 | Seller 5 | Seller 6 |
|-----|----------|----------|----------|----------|----------|----------|
| 1   | €320     | €80      | €139     | €330     | €133     | €387     |
| 2   | €74      | €60      | €98      | €44      | €182     | €29      |
| 3   | €340     | €67      | €42      | €100     | €51      | €91      |
| 4   | €322     | €54      | €89      | €44      | €67      | €886     |
| 5   | €146     | €195     | €47      | €173     | €49      | €227     |
| 6   | €24      | €288     | €124     | €111     | €730     | €79      |
| 7   | €42      | €249     | €26      | €77