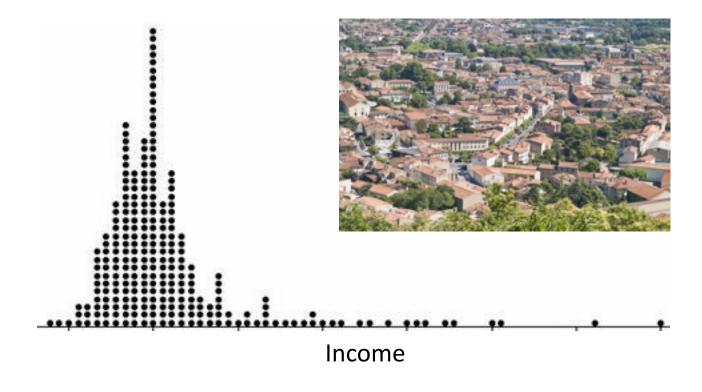

 When are the mean and the median equal? When do they differ?

What is the best measure of central tendency?