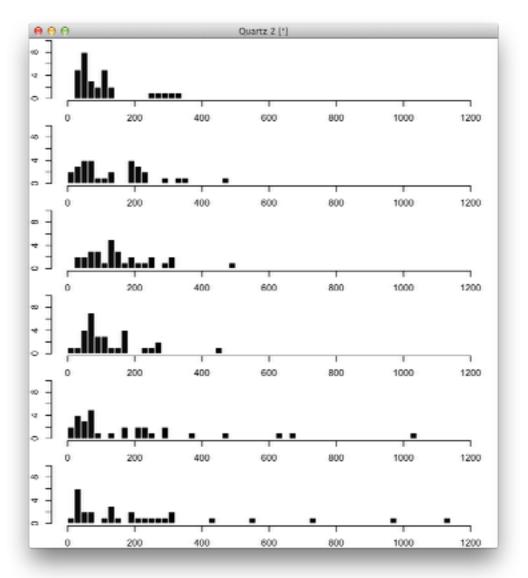

#### September 2014

#### October 2014

#### November 2014

#### December 2014

## BACK TO THE PRESENT

### September 2014

| day | Seller 1 | Seller 2 | Seller 3 | Seller 4 | Seller 5 | Seller 6 |
|-----|----------|----------|----------|----------|----------|----------|
| 1   | €320     | €80      | €139     | €330     | €133     | €387     |
| 2   | €74      | €60      | €98      | €44      | €182     | €29      |
| 3   | €340     | €67      | €42      | €100     | €51      | €91      |
| 4   | €322     | €54      | €89      | €44      | €67      | €886     |
| 5   | €146     | €195     | €47      | €173     | €49      | €227     |
| 6   | €24      | €288     | €124     | €111     | €730     | €79      |
| 7   | €42      | €249     | €26      | €77      | €672     | €45      |
| 8   | €76      | €67      | €140     | €382     | €195     | €171     |
| 9   | €99      | €312     | €125     | €123     | €43      | €98      |
| 10  | €915     | €77      | €106     | €250     | €149     | €70      |
| 11  | €202     | €504     | €101     | €205     | €682     | €134     |
| 12  | €47      | €167     | €126     | €48      | €93      | €63      |
| 13  | €34      | €65      | €55      | €56      | €333     | €1,157   |
| 14  | €76      | €46      | €89      | €104     | €56      | €470     |
| 15  | €75      | €34      | €184     | €35      | €299     | €205     |
| 16  | €68      | €37      | €275     | €170     | €57      | €192     |