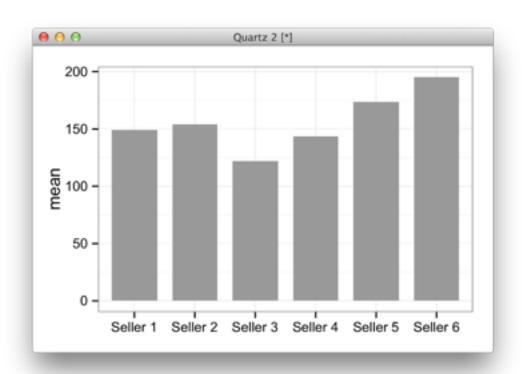

#### Average Sales

| Seller 1 | Seller 2 | Seller 3 | Seller 4 | Seller 5 | Seller 6 |
|----------|----------|----------|----------|----------|----------|
| €149     | €154     | €122     | €143     | €173     | €195     |

#### Average Sales

How much can we trust this chart?