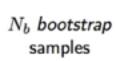

From Lisa Sullival

Demo

http://onlinestatbook.com/stat\_sim/sampling\_dist/

95% confidence interval

- Resampling techniques
  - Bootstrapping

#### Theorem (B. Efron, Ann. Statist. 1979)

When N tend to infinity, the distribution of average values computed from bootstrap samples is equal to the distribution of average values obtained from ALL samples with N elements which can be constructed from the complete space. Thus the width of the distribution gives an evaluation of the sample quality.