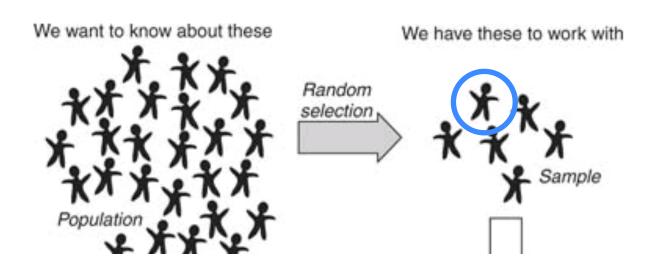

### INFERENTIAL STATISTICS

We want to know about these We have these to work with Random selection Population Inference Parameter Statistic (Population mean) (Sample mean)

- Terminology:
  - Sample vs. population
  - Mean, median, standard deviation, correlation, etc:
    - A sample statistic
    - A population parameter