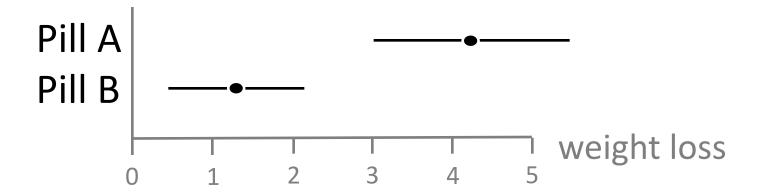

"Exact" Confidence Intervals

t ~ 1.96 for large samples

95% confidence interval

95% confidence interval

tinyurl.com/danceptrial2

- Several interpretations
- « a range of plausible values for μ. Values outside the CI are relatively implausible. » (Cumming and Finch, 2005)
- Examples of presentation formats:

```
2.2m, 95% CI [1.6m, 2.8m]
```

from 1.6m to 2.8m

 « a range of plausible values for μ. Values outside the CI are relatively implausible. » (Cumming and Finch, 2005)

 « a range of plausible values for μ. Values outside the CI are relatively implausible. » (Cumming and Finch, 2005)

 « a range of plausible values for μ. Values outside the CI are relatively implausible. » (Cumming and Finch, 2005)

 "values close to our M are the best bet for μ, and values closer to the limits of our CI are successively less good bets."