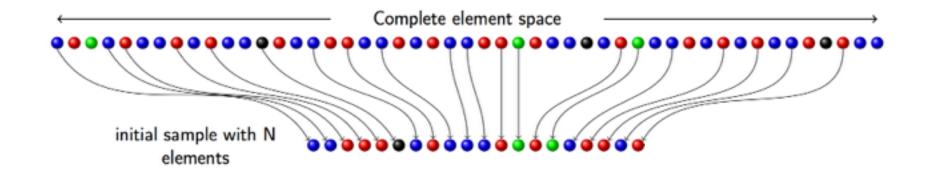

#### Theorem (B. Efron, Ann. Statist. 1979)

When N tend to infinity, the distribution of average values computed from bootstrap samples is equal to the distribution of average values obtained from ALL samples with N elements which can be constructed from the complete space. Thus the width of the distribution gives an evaluation of the sample quality.