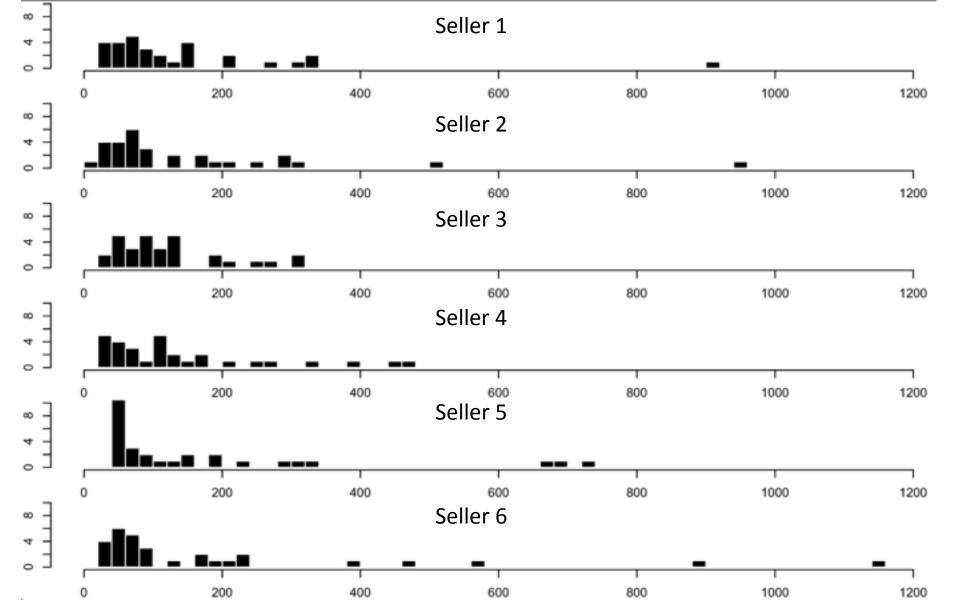

# AN EXAMPLE

Selling encyclopedias

| day | Seller 1 | Seller 2 | Seller 3 | Seller 4 | Seller 5 | Seller 6 |
|-----|----------|----------|----------|----------|----------|----------|
| 1   | €320     | €80      | €139     | €330     | €133     | €387     |
| 2   | €74      | €60      | €98      | €44      | €182     | €29      |
| 3   | €340     | €67      | €42      | €100     | €51      | €91      |
| 4   | €322     | €54      | €89      | €44      | €67      | €886     |
| 5   | €146     | €195     | €47      | €173     | €49      | €227     |
| 6   | €24      | €288     | €124     | €111     | €730     | €79      |
| 7   | €42      | €249     | €26      | €77      | €672     | €45      |
| 8   | €76      | €67      | €140     | €382     | €195     | €171     |
| 9   | €99      | €312     | €125     | €123     | €43      | €98      |
| 10  | €915     | €77      | €106     | €250     | €149     | €70      |
| 11  | €202     | €504     | €101     | €205     | €682     | €134     |
| 12  | €47      | €167     | €126     | €48      | €93      | €63      |
| 13  | €34      | €65      | €55      | €56      | €333     | €1,157   |
| 14  | €76      | €46      | €89      | €104     | €56      | €470     |
| 15  | €75      | €34      | €184     | €35      | €299     | €205     |
| 16  | €68      | €37      | €275     | €170     | €57      | €192     |
|     |          |          |          |          |          |          |

\_

| 2         €74         €60         €98         €44         €182         €29           3         €340         €67         €42         €100         €51         €91           4         €322         €54         €89         €44         €67         €886           5         €146         €195         €47         €173         €49         €227           6         €24         €288         €124         €111         €730         €79           7         €42         €249         €26         €77         €672         €45           8         €76         €67         €140         €382         €195         €171           9         €99         €312         €125         €123         €43         €98           10         €915         €77         €106         €250         €149         €70           11         €202         €504         €101         €205         €682         €134           12         €47         €167         €126         €48         €93         €63           13         €34         €65         €55         €56         €333         €1,157           14             | Seller 6 | Seller 5 | Seller 4 | Seller 3 | Seller 2 | Seller 1 | day |
|----------------------------------------------------------------------------------------------------------------------------------------------------------------------------------------------------------------------------------------------------------------------------------------------------------------------------------------------------------------------------------------------------------------------------------------------------------------------------------------------------------------------------------------------------------------------------------------------------------------------------------------------------------------------------------------------------------------------------------------------------------------------------------------------------------------------------------------------------------------------------------------------------------------------------------------------------------------------------------------------------------------------------------------------------------------------------------------------------------|----------|----------|----------|----------|----------|----------|-----|
| 3       €340       €67       €42       €100       €51       €91         4       €322       €54       €89       €44       €67       €886         5       €146       €195       €47       €173       €49       €227         6       €24       €288       €124       €111       €730       €79         7       €42       €249       €26       €77       €672       €45         8       €76       €67       €140       €382       €195       €171         9       €99       €312       €125       €123       €43       €98         10       €915       €77       €106       €250       €149       €70         11       €202       €504       €101       €205       €682       €134         12       €47       €167       €126       €48       €93       €63         13       €34       €65       €55       €56       €333       €1,157         14       €76       €46       €89       €104       €56       €470         15       €75       €34       €184       €35       €299       €205         16 <t< td=""><td>€387</td><td>€133</td><td>€330</td><td>€139</td><td>€80</td><td>€320</td><td>1</td></t<>  | €387     | €133     | €330     | €139     | €80      | €320     | 1   |
| 4       €322       €54       €89       €44       €67       €886         5       €146       €195       €47       €173       €49       €227         6       €24       €288       €124       €111       €730       €79         7       €42       €249       €26       €77       €672       €45         8       €76       €67       €140       €382       €195       €171         9       €99       €312       €125       €123       €43       €98         10       €915       €77       €106       €250       €149       €70         11       €202       €504       €101       €205       €682       €134         12       €47       €167       €126       €48       €93       €63         13       €34       €65       €55       €56       €333       €1,157         14       €76       €46       €89       €104       €56       €470         15       €75       €34       €1184       €35       €299       €205         16       €68       €37       €275       €170       €57       €192         17                                                                                                      | €29      | €182     | €44      | €98      | €60      | €74      | 2   |
| 5         €146         €195         €47         €173         €49         €227           6         €24         €288         €124         €111         €730         €79           7         €42         €249         €26         €77         €672         €45           8         €76         €67         €140         €382         €195         €171           9         €99         €312         €125         €123         €43         €98           10         €915         €77         €106         €250         €149         €70           11         €202         €504         €101         €205         €682         €134           12         €47         €167         €126         €48         €93         €63           13         €34         €65         €55         €56         €333         €1,157           14         €76         €46         €89         €104         €56         €470           15         €75         €34         €184         €35         €299         €205           16         €68         €37         €275         €170         €57         €192           17       | €91      | €51      | €100     | €42      | €67      | €340     | 3   |
| 6                                                                                                                                                                                                                                                                                                                                                                                                                                                                                                                                                                                                                                                                                                                                                                                                                                                                                                                                                                                                                                                                                                        | €886     | €67      | €44      | €89      | €54      | €322     | 4   |
| 7         €42         €249         €26         €77         €672         €45           8         €76         €67         €140         €382         €195         €171           9         €99         €312         €125         €123         €43         €98           10         €915         €77         €106         €250         €149         €70           11         €202         €504         €101         €205         €682         €134           12         €47         €167         €126         €48         €93         €63           13         €34         €65         €55         €56         €333         €1,157           14         €76         €46         €89         €104         €56         €470           15         €75         €34         €184         €35         €299         €205           16         €68         €37         €275         €170         €57         €192           17         €126         €23         €114         €30         €43         €60           18         €43         €290         €89         €446         €57         €226           19        | €227     | €49      | €173     | €47      | €195     | €146     | 5   |
| 8         €76         €67         €140         €382         €195         €171           9         €99         €312         €125         €123         €43         €98           10         €915         €77         €106         €250         €149         €70           11         €202         €504         €101         €205         €682         €134           12         €47         €167         €126         €48         €93         €63           13         €34         €65         €55         €56         €333         €1,157           14         €76         €46         €89         €104         €56         €470           15         €75         €34         €184         €35         €299         €205           16         €68         €37         €275         €170         €57         €192           17         €126         €23         €114         €30         €43         €60           18         €43         €290         €89         €446         €57         €226           19         €149         €215         €43         €63         €62         €72           20       | €79      | €730     | €111     | €124     | €288     | €24      | 6   |
| 9                                                                                                                                                                                                                                                                                                                                                                                                                                                                                                                                                                                                                                                                                                                                                                                                                                                                                                                                                                                                                                                                                                        | €45      | €672     | €77      | €26      | €249     | €42      | 7   |
| 10       €915       €77       €106       €250       €149       €70         11       €202       €504       €101       €205       €682       €134         12       €47       €167       €126       €48       €93       €63         13       €34       €65       €55       €56       €333       €1,157         14       €76       €46       €89       €104       €56       €470         15       €75       €34       €184       €35       €299       €205         16       €68       €37       €275       €170       €57       €192         17       €126       €23       €114       €30       €43       €60         18       €43       €290       €89       €446       €57       €226         19       €149       €215       €43       €63       €62       €72         20       €31       €81       €26       €469       €60       €39         21       €81       €127       €47       €68       €315       €566         22       €141       €70       €317       €40       €160       €42         23                                                                                                      | €171     | €195     | €382     | €140     | €67      | €76      | 8   |
| 11       €202       €504       €101       €205       €682       €134         12       €47       €167       €126       €48       €93       €63         13       €34       €65       €55       €56       €333       €1,157         14       €76       €46       €89       €104       €56       €470         15       €75       €34       €184       €35       €299       €205         16       €68       €37       €275       €170       €57       €192         17       €126       €23       €114       €30       €43       €60         18       €43       €290       €89       €446       €57       €226         19       €149       €215       €43       €63       €62       €72         20       €31       €81       €26       €469       €60       €39         21       €81       €127       €47       €68       €315       €566         22       €141       €70       €317       €40       €160       €42         23       €113       €947       €203       €102       €108       €76         24                                                                                                     | €98      | €43      | €123     | €125     | €312     | €99      | 9   |
| 12       €47       €167       €126       €48       €93       €63         13       €34       €65       €55       €56       €333       €1,157         14       €76       €46       €89       €104       €56       €470         15       €75       €34       €184       €35       €299       €205         16       €68       €37       €275       €170       €57       €192         17       €126       €23       €114       €30       €43       €60         18       €43       €290       €89       €446       €57       €226         19       €149       €215       €43       €63       €62       €72         20       €31       €81       €26       €469       €60       €39         21       €81       €127       €47       €68       €315       €566         22       €141       €70       €317       €40       €160       €42         23       €113       €947       €203       €102       €108       €76         24       €209       €48       €81       €102       €50       €56         25 <t< td=""><td>€70</td><td>€149</td><td>€250</td><td>€106</td><td>€77</td><td>€915</td><td>10</td></t<>  | €70      | €149     | €250     | €106     | €77      | €915     | 10  |
| 13       €34       €65       €55       €56       €333       €1,157         14       €76       €46       €89       €104       €56       €470         15       €75       €34       €184       €35       €299       €205         16       €68       €37       €275       €170       €57       €192         17       €126       €23       €114       €30       €43       €60         18       €43       €290       €89       €446       €57       €226         19       €149       €215       €43       €63       €62       €72         20       €31       €81       €26       €469       €60       €39         21       €81       €127       €47       €68       €315       €566         22       €141       €70       €317       €40       €160       €42         23       €113       €947       €203       €102       €108       €76         24       €209       €48       €81       €102       €50       €55         25       €94       €95       €67       €21       €54       €41         26                                                                                                           | €134     | €682     | €205     | €101     | €504     | €202     | 11  |
| 14       €76       €46       €89       €104       €56       €470         15       €75       €34       €184       €35       €299       €205         16       €68       €37       €275       €170       €57       €192         17       €126       €23       €114       €30       €43       €60         18       €43       €290       €89       €446       €57       €226         19       €149       €215       €43       €63       €62       €72         20       €31       €81       €26       €469       €60       €39         21       €81       €127       €47       €68       €315       €566         22       €141       €70       €317       €40       €160       €42         23       €113       €947       €203       €102       €108       €76         24       €209       €48       €81       €102       €50       €56         25       €94       €95       €67       €21       €54       €41         26       €159       €125       €67       €263       €69       €173         27                                                                                                           | €63      | €93      | €48      | €126     | €167     | €47      | 12  |
| 15       €75       €34       €184       €35       €299       €205         16       €68       €37       €275       €170       €57       €192         17       €126       €23       €114       €30       €43       €60         18       €43       €290       €89       €446       €57       €226         19       €149       €215       €43       €63       €62       €72         20       €31       €81       €26       €469       €60       €39         21       €81       €127       €47       €68       €315       €566         22       €141       €70       €317       €40       €160       €42         23       €113       €947       €203       €102       €108       €76         24       €209       €48       €81       €102       €50       €56         25       €94       €95       €67       €21       €54       €41         26       €159       €125       €67       €263       €69       €173         27       €271       €176       €250       €35       €48       €24         28 <td< td=""><td>€1,157</td><td>€333</td><td>€56</td><td>€55</td><td>€65</td><td>€34</td><td>13</td></td<> | €1,157   | €333     | €56      | €55      | €65      | €34      | 13  |
| $\begin{array}{cccccccccccccccccccccccccccccccccccc$                                                                                                                                                                                                                                                                                                                                                                                                                                                                                                                                                                                                                                                                                                                                                                                                                                                                                                                                                                                                                                                     | €470     | €56      | €104     | €89      | €46      | €76      | 14  |
| 17       €126       €23       €114       €30       €43       €60         18       €43       €290       €89       €446       €57       €226         19       €149       €215       €43       €63       €62       €72         20       €31       €81       €26       €469       €60       €39         21       €81       €127       €47       €68       €315       €566         22       €141       €70       €317       €40       €160       €42         23       €113       €947       €203       €102       €108       €76         24       €209       €48       €81       €102       €50       €56         25       €94       €95       €67       €21       €54       €41         26       €159       €125       €67       €263       €69       €173         27       €271       €176       €250       €35       €48       €24         28       €52       €85       €77       €136       €95       €82         29       €30       €12       €317       €157       €240       €58                                                                                                                       | €205     | €299     | €35      | €184     | €34      | €75      | 15  |
| $\begin{array}{cccccccccccccccccccccccccccccccccccc$                                                                                                                                                                                                                                                                                                                                                                                                                                                                                                                                                                                                                                                                                                                                                                                                                                                                                                                                                                                                                                                     | €192     | €57      | €170     | €275     | €37      | €68      | 16  |
| $\begin{array}{cccccccccccccccccccccccccccccccccccc$                                                                                                                                                                                                                                                                                                                                                                                                                                                                                                                                                                                                                                                                                                                                                                                                                                                                                                                                                                                                                                                     | €60      | €43      | €30      | €114     | €23      | €126     | 17  |
| $\begin{array}{cccccccccccccccccccccccccccccccccccc$                                                                                                                                                                                                                                                                                                                                                                                                                                                                                                                                                                                                                                                                                                                                                                                                                                                                                                                                                                                                                                                     | €226     | €57      | €446     | €89      | €290     | €43      | 18  |
| $\begin{array}{cccccccccccccccccccccccccccccccccccc$                                                                                                                                                                                                                                                                                                                                                                                                                                                                                                                                                                                                                                                                                                                                                                                                                                                                                                                                                                                                                                                     | €72      | €62      | €63      | €43      | €215     | €149     | 19  |
| $\begin{array}{cccccccccccccccccccccccccccccccccccc$                                                                                                                                                                                                                                                                                                                                                                                                                                                                                                                                                                                                                                                                                                                                                                                                                                                                                                                                                                                                                                                     | €39      | €60      | €469     | €26      | €81      | €31      | 20  |
| $\begin{array}{cccccccccccccccccccccccccccccccccccc$                                                                                                                                                                                                                                                                                                                                                                                                                                                                                                                                                                                                                                                                                                                                                                                                                                                                                                                                                                                                                                                     | €566     | €315     | €68      | €47      | €127     | €81      | 21  |
| $\begin{array}{cccccccccccccccccccccccccccccccccccc$                                                                                                                                                                                                                                                                                                                                                                                                                                                                                                                                                                                                                                                                                                                                                                                                                                                                                                                                                                                                                                                     | €42      | €160     | €40      | €317     | €70      | €141     | 22  |
| $\begin{array}{cccccccccccccccccccccccccccccccccccc$                                                                                                                                                                                                                                                                                                                                                                                                                                                                                                                                                                                                                                                                                                                                                                                                                                                                                                                                                                                                                                                     | €76      | €108     | €102     | €203     | €947     | €113     | 23  |
| 26       €159       €125       €67       €263       €69       €173         27       €271       €176       €250       €35       €48       €24         28       €52       €85       €77       €136       €95       €82         29       €30       €12       €317       €157       €240       €58                                                                                                                                                                                                                                                                                                                                                                                                                                                                                                                                                                                                                                                                                                                                                                                                           | €56      | €50      | €102     | €81      | €48      | €209     | 24  |
| 27     €271     €176     €250     €35     €48     €24       28     €52     €85     €77     €136     €95     €82       29     €30     €12     €317     €157     €240     €58                                                                                                                                                                                                                                                                                                                                                                                                                                                                                                                                                                                                                                                                                                                                                                                                                                                                                                                              | €41      | €54      | €21      | €67      | €95      | €94      | 25  |
| 28 €52 €85 €77 €136 €95 €82<br>29 €30 €12 €317 €157 €240 €58                                                                                                                                                                                                                                                                                                                                                                                                                                                                                                                                                                                                                                                                                                                                                                                                                                                                                                                                                                                                                                             | €173     | €69      | €263     | €67      | €125     | €159     | 26  |
| 29 €30 €12 €317 €157 €240 €58                                                                                                                                                                                                                                                                                                                                                                                                                                                                                                                                                                                                                                                                                                                                                                                                                                                                                                                                                                                                                                                                            | €24      | €48      | €35      | €250     | €176     | €271     | 27  |
|                                                                                                                                                                                                                                                                                                                                                                                                                                                                                                                                                                                                                                                                                                                                                                                                                                                                                                                                                                                                                                                                                                          | €82      | €95      | €136     | €77      | €85      | €52      | 28  |
| 30 €104 €31 €181 €113 €45 €27                                                                                                                                                                                                                                                                                                                                                                                                                                                                                                                                                                                                                                                                                                                                                                                                                                                                                                                                                                                                                                                                            | €58      | €240     | €157     | €317     | €12      | €30      | 29  |
|                                                                                                                                                                                                                                                                                                                                                                                                                                                                                                                                                                                                                                                                                                                                                                                                                                                                                                                                                                                                                                                                                                          | €27      | €45      | €113     | €181     | €31      | €104     | 30  |

#### Average Sales

| Seller 1 | Seller 2 | Seller 3 | Seller 4 | Seller 5 | Seller 6 |
|----------|----------|----------|----------|----------|----------|
| €149     | €154     | €122     | €143     | €173     | €195     |

#### Average Sales

How much can we trust this chart?