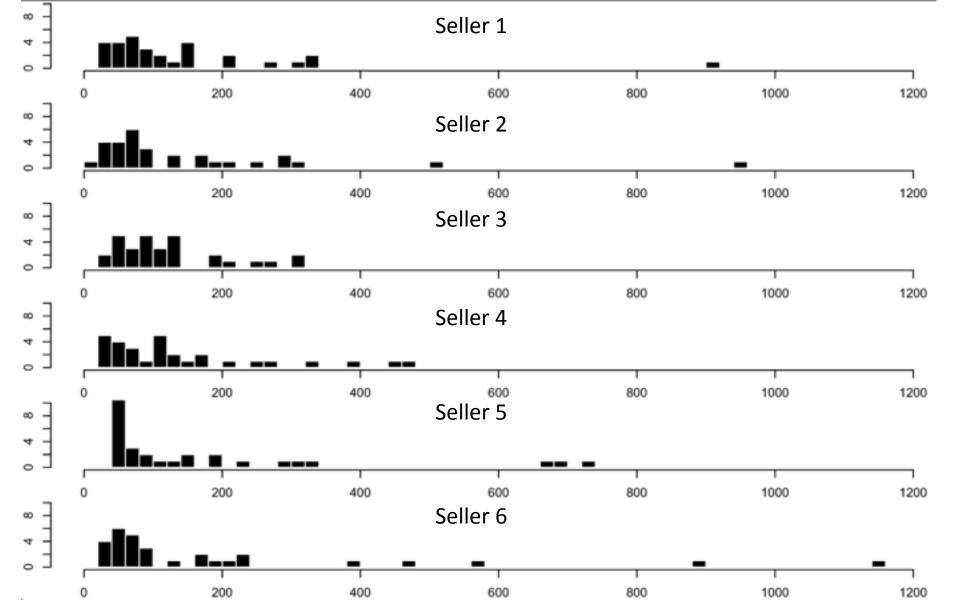

# AN EXAMPLE

Selling encyclopedias

| day | Seller 1 | Seller 2 | Seller 3 | Seller 4 | Seller 5 | Seller 6 |
|-----|----------|----------|----------|----------|----------|----------|
| 1   | €320     | €80      | €139     | €330     | €133     | €387     |
| 2   | €74      | €60      | €98      | €44      | €182     | €29      |
| 3   | €340     | €67      | €42      | €100     | €51      | €91      |
| 4   | €322     | €54      | €89      | €44      | €67      | €886     |
| 5   | €146     | €195     | €47      | €173     | €49      | €227     |
| 6   | €24      | €288     | €124     | €111     | €730     | €79      |
| 7   | €42      | €249     | €26      | €77      | €672     | €45      |
| 8   | €76      | €67      | €140     | €382     | €195     | €171     |
| 9   | €99      | €312     | €125     | €123     | €43      | €98      |
| 10  | €915     | €77      | €106     | €250     | €149     | €70      |
| 11  | €202     | €504     | €101     | €205     | €682     | €134     |
| 12  | €47      | €167     | €126     | €48      | €93      | €63      |
| 13  | €34      | €65      | €55      | €56      | €333     | €1,157   |
| 14  | €76      | €46      | €89      | €104     | €56      | €470     |
| 15  | €75      | €34      | €184     | €35      | €299     | €205     |
| 16  | €68      | €37      | €275     | €170     | €57      | €192     |
|     |          |          |          |          |          |          |

\_

| 2         €74         €60         €98         €44         €182         €29           3         €340         €67         €42         €100         €51         €91           4         €322         €54         €89         €44         €67         €886           5         €146         €195         €47         €173         €49         €227           6         €24         €288         €124         €111         €730         €79           7         €42         €249         €26         €77         €672         €45           8         €76         €67         €140         €382         €195         €171           9         €99         €312         €125         €123         €43         €98           10         €915         €77         €106         €250         €149         €70           11         €202         €504         €101         €205         €682         €134           12         €47         €167         €126         €48         €93         €63           13         €34         €65         €55         €56         €333         €1,157           14             | Seller 6 | Seller 5 | Seller 4 | Seller 3 | Seller 2 | Seller 1 | day |
|----------------------------------------------------------------------------------------------------------------------------------------------------------------------------------------------------------------------------------------------------------------------------------------------------------------------------------------------------------------------------------------------------------------------------------------------------------------------------------------------------------------------------------------------------------------------------------------------------------------------------------------------------------------------------------------------------------------------------------------------------------------------------------------------------------------------------------------------------------------------------------------------------------------------------------------------------------------------------------------------------------------------------------------------------------------------------------------------------------|----------|----------|----------|----------|----------|----------|-----|
| 3       €340       €67       €42       €100       €51       €91         4       €322       €54       €89       €44       €67       €886         5       €146       €195       €47       €173       €49       €227         6       €24       €288       €124       €111       €730       €79         7       €42       €249       €26       €77       €672       €45         8       €76       €67       €140       €382       €195       €171         9       €99       €312       €125       €123       €43       €98         10       €915       €77       €106       €250       €149       €70         11       €202       €504       €101       €205       €682       €134         12       €47       €167       €126       €48       €93       €63         13       €34       €65       €55       €56       €333       €1,157         14       €76       €46       €89       €104       €56       €470         15       €75       €34       €184       €35       €299       €205         16 <t< td=""><td>€387</td><td>€133</td><td>€330</td><td>€139</td><td>€80</td><td>€320</td><td>1</td></t<>  | €387     | €133     | €330     | €139     | €80      | €320     | 1   |
| 4       €322       €54       €89       €44       €67       €886         5       €146       €195       €47       €173       €49       €227         6       €24       €288       €124       €111       €730       €79         7       €42       €249       €26       €77       €672       €45         8       €76       €67       €140       €382       €195       €171         9       €99       €312       €125       €123       €43       €98         10       €915       €77       €106       €250       €149       €70         11       €202       €504       €101       €205       €682       €134         12       €47       €167       €126       €48       €93       €63         13       €34       €65       €55       €56       €333       €1,157         14       €76       €46       €89       €104       €56       €470         15       €75       €34       €1184       €35       €299       €205         16       €68       €37       €275       €170       €57       €192         17                                                                                                      | €29      | €182     | €44      | €98      | €60      | €74      | 2   |
| 5         €146         €195         €47         €173         €49         €227           6         €24         €288         €124         €111         €730         €79           7         €42         €249         €26         €77         €672         €45           8         €76         €67         €140         €382         €195         €171           9         €99         €312         €125         €123         €43         €98           10         €915         €77         €106         €250         €149         €70           11         €202         €504         €101         €205         €682         €134           12         €47         €167         €126         €48         €93         €63           13         €34         €65         €55         €56         €333         €1,157           14         €76         €46         €89         €104         €56         €470           15         €75         €34         €184         €35         €299         €205           16         €68         €37         €275         €170         €57         €192           17       | €91      | €51      | €100     | €42      | €67      | €340     | 3   |
| 6                                                                                                                                                                                                                                                                                                                                                                                                                                                                                                                                                                                                                                                                                                                                                                                                                                                                                                                                                                                                                                                                                                        | €886     | €67      | €44      | €89      | €54      | €322     | 4   |
| 7         €42         €249         €26         €77         €672         €45           8         €76         €67         €140         €382         €195         €171           9         €99         €312         €125         €123         €43         €98           10         €915         €77         €106         €250         €149         €70           11         €202         €504         €101         €205         €682         €134           12         €47         €167         €126         €48         €93         €63           13         €34         €65         €55         €56         €333         €1,157           14         €76         €46         €89         €104         €56         €470           15         €75         €34         €184         €35         €299         €205           16         €68         €37         €275         €170         €57         €192           17         €126         €23         €114         €30         €43         €60           18         €43         €290         €89         €446         €57         €226           19        | €227     | €49      | €173     | €47      | €195     | €146     | 5   |
| 8         €76         €67         €140         €382         €195         €171           9         €99         €312         €125         €123         €43         €98           10         €915         €77         €106         €250         €149         €70           11         €202         €504         €101         €205         €682         €134           12         €47         €167         €126         €48         €93         €63           13         €34         €65         €55         €56         €333         €1,157           14         €76         €46         €89         €104         €56         €470           15         €75         €34         €184         €35         €299         €205           16         €68         €37         €275         €170         €57         €192           17         €126         €23         €114         €30         €43         €60           18         €43         €290         €89         €446         €57         €226           19         €149         €215         €43         €63         €62         €72           20       | €79      | €730     | €111     | €124     | €288     | €24      | 6   |
| 9                                                                                                                                                                                                                                                                                                                                                                                                                                                                                                                                                                                                                                                                                                                                                                                                                                                                                                                                                                                                                                                                                                        | €45      | €672     | €77      | €26      | €249     | €42      | 7   |
| 10       €915       €77       €106       €250       €149       €70         11       €202       €504       €101       €205       €682       €134         12       €47       €167       €126       €48       €93       €63         13       €34       €65       €55       €56       €333       €1,157         14       €76       €46       €89       €104       €56       €470         15       €75       €34       €184       €35       €299       €205         16       €68       €37       €275       €170       €57       €192         17       €126       €23       €114       €30       €43       €60         18       €43       €290       €89       €446       €57       €226         19       €149       €215       €43       €63       €62       €72         20       €31       €81       €26       €469       €60       €39         21       €81       €127       €47       €68       €315       €566         22       €141       €70       €317       €40       €160       €42         23                                                                                                      | €171     | €195     | €382     | €140     | €67      | €76      | 8   |
| 11       €202       €504       €101       €205       €682       €134         12       €47       €167       €126       €48       €93       €63         13       €34       €65       €55       €56       €333       €1,157         14       €76       €46       €89       €104       €56       €470         15       €75       €34       €184       €35       €299       €205         16       €68       €37       €275       €170       €57       €192         17       €126       €23       €114       €30       €43       €60         18       €43       €290       €89       €446       €57       €226         19       €149       €215       €43       €63       €62       €72         20       €31       €81       €26       €469       €60       €39         21       €81       €127       €47       €68       €315       €566         22       €141       €70       €317       €40       €160       €42         23       €113       €947       €203       €102       €108       €76         24                                                                                                     | €98      | €43      | €123     | €125     | €312     | €99      | 9   |
| 12       €47       €167       €126       €48       €93       €63         13       €34       €65       €55       €56       €333       €1,157         14       €76       €46       €89       €104       €56       €470         15       €75       €34       €184       €35       €299       €205         16       €68       €37       €275       €170       €57       €192         17       €126       €23       €114       €30       €43       €60         18       €43       €290       €89       €446       €57       €226         19       €149       €215       €43       €63       €62       €72         20       €31       €81       €26       €469       €60       €39         21       €81       €127       €47       €68       €315       €566         22       €141       €70       €317       €40       €160       €42         23       €113       €947       €203       €102       €108       €76         24       €209       €48       €81       €102       €50       €56         25 <t< td=""><td>€70</td><td>€149</td><td>€250</td><td>€106</td><td>€77</td><td>€915</td><td>10</td></t<>  | €70      | €149     | €250     | €106     | €77      | €915     | 10  |
| 13       €34       €65       €55       €56       €333       €1,157         14       €76       €46       €89       €104       €56       €470         15       €75       €34       €184       €35       €299       €205         16       €68       €37       €275       €170       €57       €192         17       €126       €23       €114       €30       €43       €60         18       €43       €290       €89       €446       €57       €226         19       €149       €215       €43       €63       €62       €72         20       €31       €81       €26       €469       €60       €39         21       €81       €127       €47       €68       €315       €566         22       €141       €70       €317       €40       €160       €42         23       €113       €947       €203       €102       €108       €76         24       €209       €48       €81       €102       €50       €55         25       €94       €95       €67       €21       €54       €41         26                                                                                                           | €134     | €682     | €205     | €101     | €504     | €202     | 11  |
| 14       €76       €46       €89       €104       €56       €470         15       €75       €34       €184       €35       €299       €205         16       €68       €37       €275       €170       €57       €192         17       €126       €23       €114       €30       €43       €60         18       €43       €290       €89       €446       €57       €226         19       €149       €215       €43       €63       €62       €72         20       €31       €81       €26       €469       €60       €39         21       €81       €127       €47       €68       €315       €566         22       €141       €70       €317       €40       €160       €42         23       €113       €947       €203       €102       €108       €76         24       €209       €48       €81       €102       €50       €56         25       €94       €95       €67       €21       €54       €41         26       €159       €125       €67       €263       €69       €173         27                                                                                                           | €63      | €93      | €48      | €126     | €167     | €47      | 12  |
| 15       €75       €34       €184       €35       €299       €205         16       €68       €37       €275       €170       €57       €192         17       €126       €23       €114       €30       €43       €60         18       €43       €290       €89       €446       €57       €226         19       €149       €215       €43       €63       €62       €72         20       €31       €81       €26       €469       €60       €39         21       €81       €127       €47       €68       €315       €566         22       €141       €70       €317       €40       €160       €42         23       €113       €947       €203       €102       €108       €76         24       €209       €48       €81       €102       €50       €56         25       €94       €95       €67       €21       €54       €41         26       €159       €125       €67       €263       €69       €173         27       €271       €176       €250       €35       €48       €24         28 <td< td=""><td>€1,157</td><td>€333</td><td>€56</td><td>€55</td><td>€65</td><td>€34</td><td>13</td></td<> | €1,157   | €333     | €56      | €55      | €65      | €34      | 13  |
| $\begin{array}{cccccccccccccccccccccccccccccccccccc$                                                                                                                                                                                                                                                                                                                                                                                                                                                                                                                                                                                                                                                                                                                                                                                                                                                                                                                                                                                                                                                     | €470     | €56      | €104     | €89      | €46      | €76      | 14  |
| 17       €126       €23       €114       €30       €43       €60         18       €43       €290       €89       €446       €57       €226         19       €149       €215       €43       €63       €62       €72         20       €31       €81       €26       €469       €60       €39         21       €81       €127       €47       €68       €315       €566         22       €141       €70       €317       €40       €160       €42         23       €113       €947       €203       €102       €108       €76         24       €209       €48       €81       €102       €50       €56         25       €94       €95       €67       €21       €54       €41         26       €159       €125       €67       €263       €69       €173         27       €271       €176       €250       €35       €48       €24         28       €52       €85       €77       €136       €95       €82         29       €30       €12       €317       €157       €240       €58                                                                                                                       | €205     | €299     | €35      | €184     | €34      | €75      | 15  |
| $\begin{array}{cccccccccccccccccccccccccccccccccccc$                                                                                                                                                                                                                                                                                                                                                                                                                                                                                                                                                                                                                                                                                                                                                                                                                                                                                                                                                                                                                                                     | €192     | €57      | €170     | €275     | €37      | €68      | 16  |
| $\begin{array}{cccccccccccccccccccccccccccccccccccc$                                                                                                                                                                                                                                                                                                                                                                                                                                                                                                                                                                                                                                                                                                                                                                                                                                                                                                                                                                                                                                                     | €60      | €43      | €30      | €114     | €23      | €126     | 17  |
| $\begin{array}{cccccccccccccccccccccccccccccccccccc$                                                                                                                                                                                                                                                                                                                                                                                                                                                                                                                                                                                                                                                                                                                                                                                                                                                                                                                                                                                                                                                     | €226     | €57      | €446     | €89      | €290     | €43      | 18  |
| $\begin{array}{cccccccccccccccccccccccccccccccccccc$                                                                                                                                                                                                                                                                                                                                                                                                                                                                                                                                                                                                                                                                                                                                                                                                                                                                                                                                                                                                                                                     | €72      | €62      | €63      | €43      | €215     | €149     | 19  |
| $\begin{array}{cccccccccccccccccccccccccccccccccccc$                                                                                                                                                                                                                                                                                                                                                                                                                                                                                                                                                                                                                                                                                                                                                                                                                                                                                                                                                                                                                                                     | €39      | €60      | €469     | €26      | €81      | €31      | 20  |
| $\begin{array}{cccccccccccccccccccccccccccccccccccc$                                                                                                                                                                                                                                                                                                                                                                                                                                                                                                                                                                                                                                                                                                                                                                                                                                                                                                                                                                                                                                                     | €566     | €315     | €68      | €47      | €127     | €81      | 21  |
| $\begin{array}{cccccccccccccccccccccccccccccccccccc$                                                                                                                                                                                                                                                                                                                                                                                                                                                                                                                                                                                                                                                                                                                                                                                                                                                                                                                                                                                                                                                     | €42      | €160     | €40      | €317     | €70      | €141     | 22  |
| $\begin{array}{cccccccccccccccccccccccccccccccccccc$                                                                                                                                                                                                                                                                                                                                                                                                                                                                                                                                                                                                                                                                                                                                                                                                                                                                                                                                                                                                                                                     | €76      | €108     | €102     | €203     | €947     | €113     | 23  |
| 26       €159       €125       €67       €263       €69       €173         27       €271       €176       €250       €35       €48       €24         28       €52       €85       €77       €136       €95       €82         29       €30       €12       €317       €157       €240       €58                                                                                                                                                                                                                                                                                                                                                                                                                                                                                                                                                                                                                                                                                                                                                                                                           | €56      | €50      | €102     | €81      | €48      | €209     | 24  |
| 27     €271     €176     €250     €35     €48     €24       28     €52     €85     €77     €136     €95     €82       29     €30     €12     €317     €157     €240     €58                                                                                                                                                                                                                                                                                                                                                                                                                                                                                                                                                                                                                                                                                                                                                                                                                                                                                                                              | €41      | €54      | €21      | €67      | €95      | €94      | 25  |
| 28 €52 €85 €77 €136 €95 €82<br>29 €30 €12 €317 €157 €240 €58                                                                                                                                                                                                                                                                                                                                                                                                                                                                                                                                                                                                                                                                                                                                                                                                                                                                                                                                                                                                                                             | €173     | €69      | €263     | €67      | €125     | €159     | 26  |
| 29 €30 €12 €317 €157 €240 €58                                                                                                                                                                                                                                                                                                                                                                                                                                                                                                                                                                                                                                                                                                                                                                                                                                                                                                                                                                                                                                                                            | €24      | €48      | €35      | €250     | €176     | €271     | 27  |
|                                                                                                                                                                                                                                                                                                                                                                                                                                                                                                                                                                                                                                                                                                                                                                                                                                                                                                                                                                                                                                                                                                          | €82      | €95      | €136     | €77      | €85      | €52      | 28  |
| 30 €104 €31 €181 €113 €45 €27                                                                                                                                                                                                                                                                                                                                                                                                                                                                                                                                                                                                                                                                                                                                                                                                                                                                                                                                                                                                                                                                            | €58      | €240     | €157     | €317     | €12      | €30      | 29  |
|                                                                                                                                                                                                                                                                                                                                                                                                                                                                                                                                                                                                                                                                                                                                                                                                                                                                                                                                                                                                                                                                                                          | €27      | €45      | €113     | €181     | €31      | €104     | 30  |

### September 2014

| day | Seller 1 | Seller 2 | Seller 3 | Seller 4 | Seller 5 | Seller 6 |
|-----|----------|----------|----------|----------|----------|----------|
| 1   | €320     | €80      | €139     | €330     | €133     | €387     |
| 2   | €74      | €60      | €98      | €44      | €182     | €29      |
| 3   | €340     | €67      | €42      | €100     | €51      | €91      |
| 4   | €322     | €54      | €89      | €44      | €67      | €886     |
| 5   | €146     | €195     | €47      | €173     | €49      | €227     |
| 6   | €24      | €288     | €124     | €111     | €730     | €79      |
| 7   | €42      | €249     | €26      | €77      | €672     | €45      |
| 8   | €76      | €67      | €140     | €382     | €195     | €171     |
| 9   | €99      | €312     | €125     | €123     | €43      | €98      |
| 10  | €915     | €77      | €106     | €250     | €149     | €70      |
| 11  | €202     | €504     | €101     | €205     | €682     | €134     |
| 12  | €47      | €167     | €126     | €48      | €93      | €63      |
| 13  | €34      | €65      | €55      | €56      | €333     | €1,157   |
| 14  | €76      | €46      | €89      | €104     | €56      | €470     |
| 15  | €75      | €34      | €184     | €35      | €299     | €205     |
| 16  | €68      | €37      | €275     | €170     | €57      | €192     |

### Unit of statistical analysis

| day | Seller 1 | Seller 2 | Seller 3 | Seller 4 | Seller 5 | Seller 6 |
|-----|----------|----------|----------|----------|----------|----------|
| 1   | €320     | €80      | €139     | €330     | €133     | €387     |
| 2   | €74      | €60      | €98      | €44      | €182     | €29      |
| 3   | €340     | €67      | €42      | €100     | €51      | €91      |
| 4   | €322     | €54      | €89      | €44      | €67      | €886     |
| 5   | €146     | €195     | €47      | €173     | €49      | €227     |
| 6   | €24      | €288     | €124     | €111     | €730     | €79      |
| 7   | €42      | €249     | €26      | €77      | €672     | €45      |
| 8   | €76      | €67      | €140     | €382     | €195     | €171     |
| 9   | €99      | €312     | €125     | €123     | €43      | €98      |
| 10  | €915     | €77      | €106     | €250     | €149     | €70      |
| 11  | €202     | €504     | €101     | €205     | €682     | €134     |

#### Unit of statistical analysis

| day | Seller 1 | Seller 2 | Seller 3 | Seller 4 | Seller 5 | Seller 6 |
|-----|----------|----------|----------|----------|----------|----------|
| 1   | €320     | €80      | €139     | €330     | €133     | €387     |
| 2   | €74      | €60      | €98      | €44      | €182     | €29      |
| 3   | €340     | €67      | €42      | €100     | €51      | €91      |
| 4   | €322     | €54      | €89      | €44      | €67      | €886     |
| 5   | €146     | €195     | €47      | €173     | €49      | €227     |
| 6   | €24      | €288     | €124     | €111     | €730     | €79      |
| 7   | €42      | €249     | €26      | €77      | €672     | €45      |
| 8   | €76      | €67      | €140     | €382     | €195     | €171     |
| 9   | €99      | €312     | €125     | €123     | €43      | €98      |
| 10  | €915     | €77      | €106     | €250     | €149     | €70      |
| 11  | €202     | €504     | €101     | €205     | €682     | €134     |