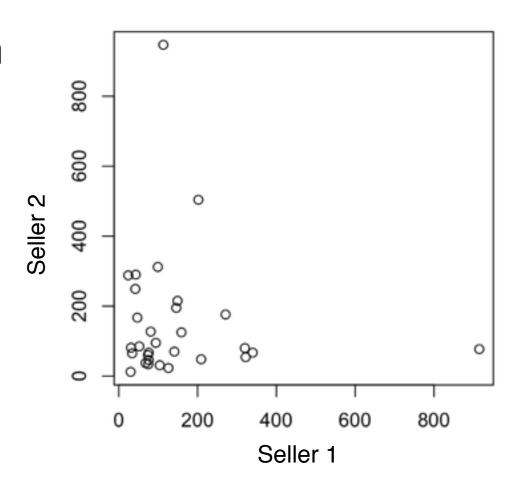

#### Average Sales

| Seller 1 | Seller 2 | Seller 3 | Seller 4 | Seller 5 | Seller 6 |
|----------|----------|----------|----------|----------|----------|
| €149     | €154     | €122     | €143     | €173     | €195     |

#### Average Sales

How much can we trust this chart?