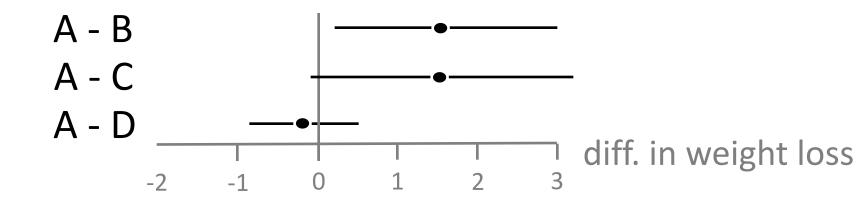

"Exact" Confidence Intervals

t ~ 1.96 for large samples

95% confidence interval

95% confidence interval

tinyurl.com/danceptrial2

- Several interpretations
- « a range of plausible values for μ. Values outside the CI are relatively implausible. » (Cumming and Finch, 2005)
- Examples of presentation formats:

```
2.2m, 95% CI [1.6m, 2.8m]
```

from 1.6m to 2.8m

 « a range of plausible values for μ. Values outside the CI are relatively implausible. » (Cumming and Finch, 2005)

 « a range of plausible values for μ. Values outside the CI are relatively implausible. » (Cumming and Finch, 2005)

 « a range of plausible values for μ. Values outside the CI are relatively implausible. » (Cumming and Finch, 2005)

 "values close to our M are the best bet for μ, and values closer to the limits of our CI are successively less good bets."