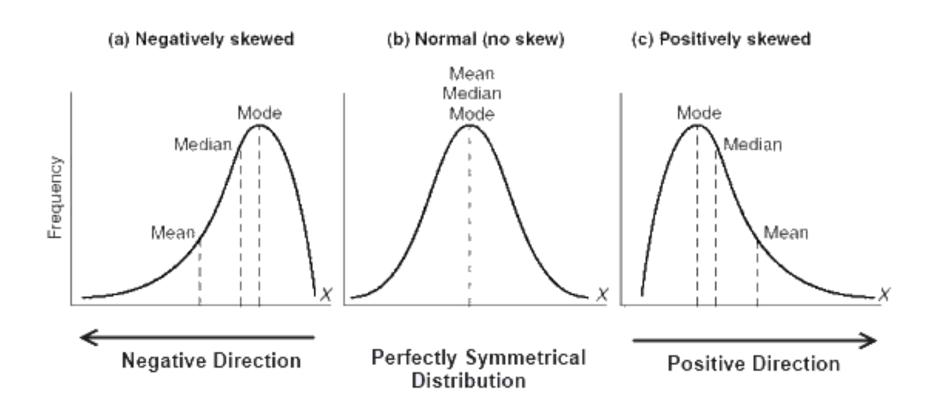

 When are the mean and the median equal? When do they differ?

What is the best measure of central tendency?