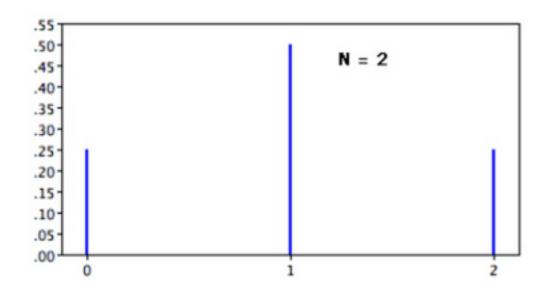

 "The sampling distribution of a statistic is the distribution of that statistic, considered as a random variable, when derived from a random sample of size n."

[...]

"It may be considered as the **distribution of the statistic for all possible samples** from the same population of a given size"