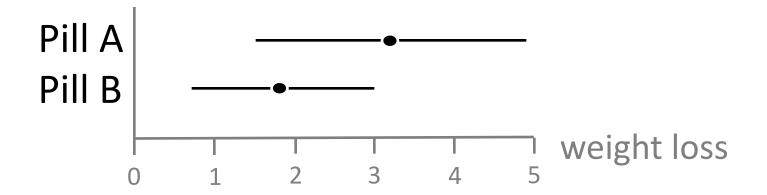

"Exact" Confidence Intervals

t ~ 1.96 for large samples

95% confidence interval

95% confidence interval

tinyurl.com/danceptrial2

- Several interpretations
- « a range of plausible values for μ. Values outside the CI are relatively implausible. » (Cumming and Finch, 2005)
- Examples of presentation formats:

```
2.2m, 95% CI [1.6m, 2.8m]
```

from 1.6m to 2.8m

 « a range of plausible values for μ. Values outside the CI are relatively implausible. » (Cumming and Finch, 2005)

 « a range of plausible values for μ. Values outside the CI are relatively implausible. » (Cumming and Finch, 2005)

 « a range of plausible values for μ. Values outside the CI are relatively implausible. » (Cumming and Finch, 2005)

 "values close to our M are the best bet for μ, and values closer to the limits of our CI are successively less good bets."