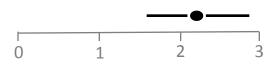

"Exact" Confidence Intervals

t ~ 1.96 for large samples

95% confidence interval

95% confidence interval

tinyurl.com/danceptrial2

- Several interpretations
- « a range of plausible values for μ. Values outside the CI are relatively implausible. » (Cumming and Finch, 2005)
- Examples of presentation formats:

```
2.2m, 95% CI [1.6m, 2.8m]
```

from 1.6m to 2.8m

 « a range of plausible values for μ. Values outside the CI are relatively implausible. » (Cumming and Finch, 2005)

 « a range of plausible values for μ. Values outside the CI are relatively implausible. » (Cumming and Finch, 2005)