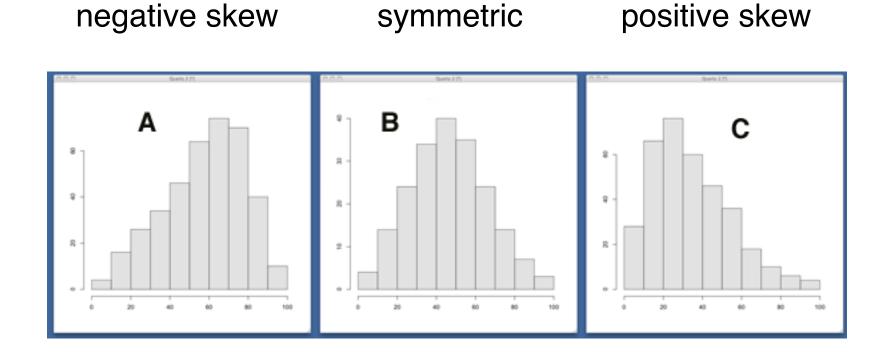

 When are the mean and the median equal? When do they differ?

What is the best measure of central tendency?