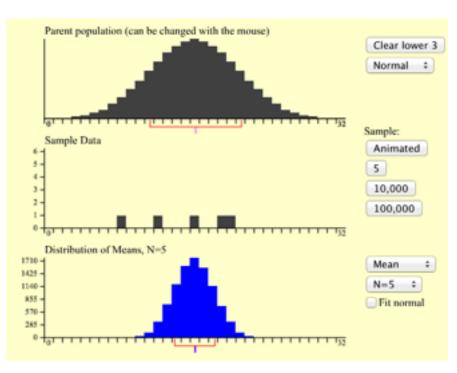

From Lisa Sullival

Demo

http://onlinestatbook.com/stat\_sim/sampling\_dist/

95% confidence interval

- Resampling techniques
  - Bootstrapping

#### Theorem (B. Efron, Ann. Statist. 1979)

When N tend to infinity, the distribution of average values computed from bootstrap samples is equal to the distribution of average values obtained from ALL samples with N elements which can be constructed from the complete space. Thus the width of the distribution gives an evaluation of the sample quality.