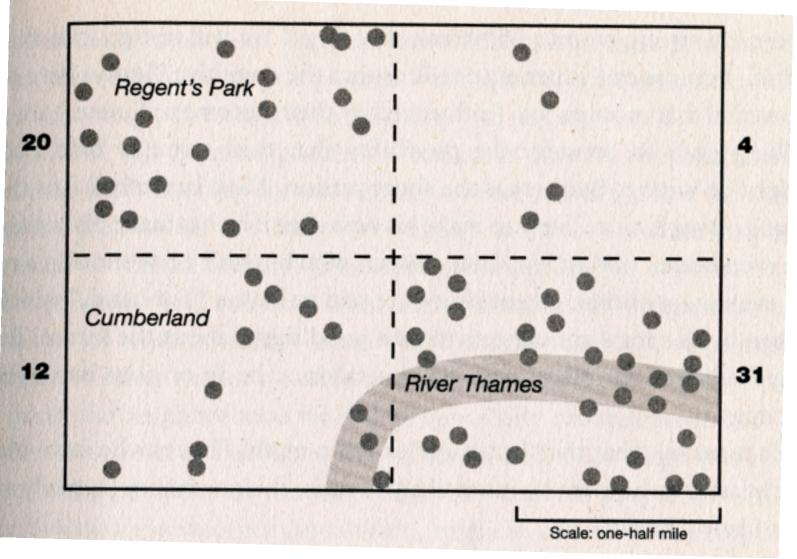

German bombings in London during WWII

German bombings in London during WWII

German bombings in London during WWII

German bombings in London during WWII