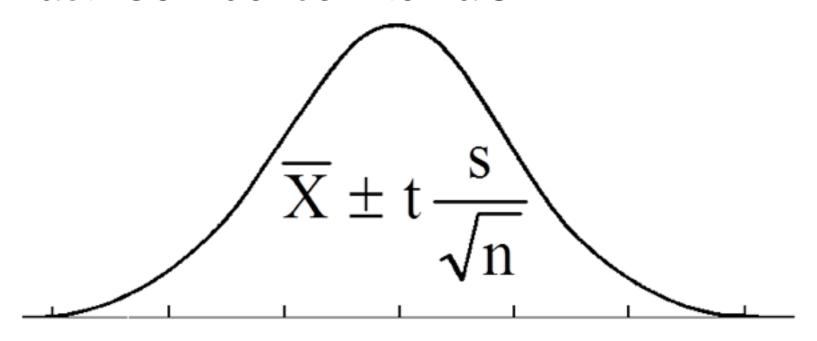

"Exact" Confidence Intervals

t ~ 1.96 for large samples

95% confidence interval

95% confidence interval

tinyurl.com/danceptrial2

- Several interpretations
- « a range of plausible values for μ. Values outside the CI are relatively implausible. » (Cumming and Finch, 2005)
- Examples of presentation formats:

```
2.2m, 95% CI [1.6m, 2.8m]
```

from 1.6m to 2.8m

 « a range of plausible values for μ. Values outside the CI are relatively implausible. » (Cumming and Finch, 2005)

 « a range of plausible values for μ. Values outside the CI are relatively implausible. » (Cumming and Finch, 2005)

 « a range of plausible values for μ. Values outside the CI are relatively implausible. » (Cumming and Finch, 2005)

 "values close to our M are the best bet for μ, and values closer to the limits of our CI are successively less good bets."