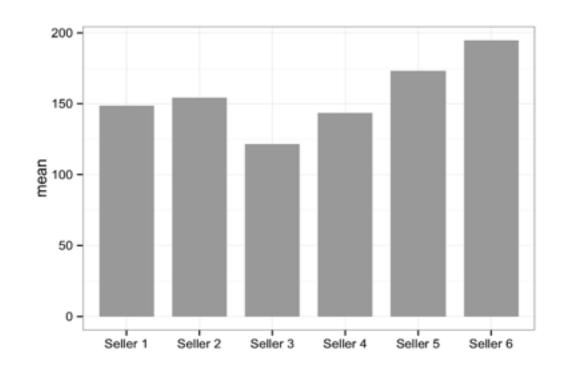

#### Average Sales

| Seller 1 | Seller 2 | Seller 3 | Seller 4 | Seller 5 | Seller 6 |
|----------|----------|----------|----------|----------|----------|
| €149     | €154     | €122     | €143     | €173     | €195     |

#### Average Sales

How much can we trust this chart?