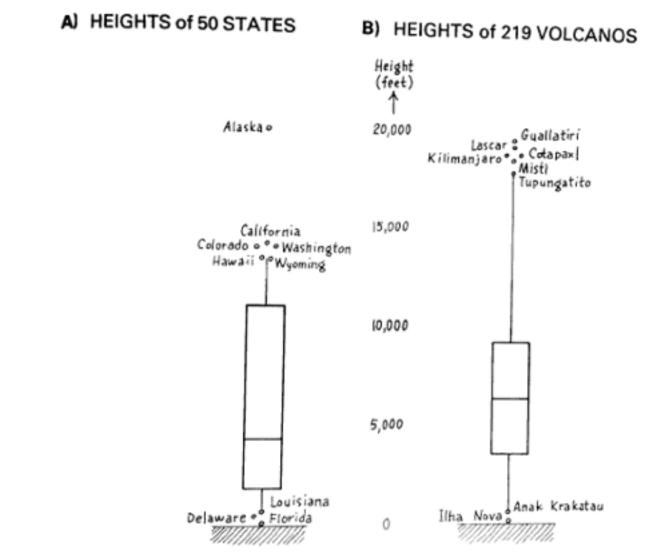

## STATS & VISUALIZATION

- Statistical Charts
  - William Playfair1759 1823

The Bottom line is divided into Years, the Right hand line into L10,000 each.

# STATS & VISUALIZATION

- Exploratory Data Analysis
  - Tukey, 1977

#### Box-and-whisker plots with end values identified

Figure 5.14 Generalized draftsman's display of the four-dimensional iris data (like Figure 5.11), with one flower plotted as an asterisk.