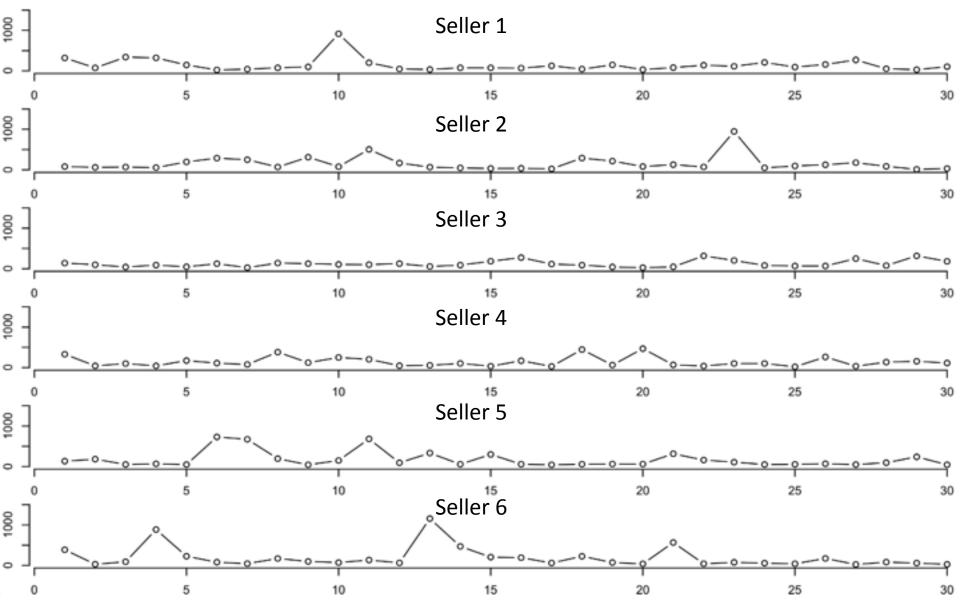

# AN EXAMPLE

Selling encyclopedias

| day | Seller 1 | Seller 2 | Seller 3 | Seller 4 | Seller 5 | Seller 6 |
|-----|----------|----------|----------|----------|----------|----------|
| 1   | €320     | €80      | €139     | €330     | €133     | €387     |
| 2   | €74      | €60      | €98      | €44      | €182     | €29      |
| 3   | €340     | €67      | €42      | €100     | €51      | €91      |
| 4   | €322     | €54      | €89      | €44      | €67      | €886     |
| 5   | €146     | €195     | €47      | €173     | €49      | €227     |
| 6   | €24      | €288     | €124     | €111     | €730     | €79      |
| 7   | €42      | €249     | €26      | €77      | €672     | €45      |
| 8   | €76      | €67      | €140     | €382     | €195     | €171     |
| 9   | €99      | €312     | €125     | €123     | €43      | €98      |
| 10  | €915     | €77      | €106     | €250     | €149     | €70      |
| 11  | €202     | €504     | €101     | €205     | €682     | €134     |
| 12  | €47      | €167     | €126     | €48      | €93      | €63      |
| 13  | €34      | €65      | €55      | €56      | €333     | €1,157   |
| 14  | €76      | €46      | €89      | €104     | €56      | €470     |
| 15  | €75      | €34      | €184     | €35      | €299     | €205     |
| 16  | €68      | €37      | €275     | €170     | €57      | €192     |
|     |          |          |          |          |          |          |

\_

| 2         €74         €60         €98         €44         €182         €29           3         €340         €67         €42         €100         €51         €91           4         €322         €54         €89         €44         €67         €886           5         €146         €195         €47         €173         €49         €227           6         €24         €288         €124         €111         €730         €79           7         €42         €249         €26         €77         €672         €45           8         €76         €67         €140         €382         €195         €171           9         €99         €312         €125         €123         €43         €98           10         €915         €77         €106         €250         €149         €70           11         €202         €504         €101         €205         €682         €134           12         €47         €167         €126         €48         €93         €63           13         €34         €65         €55         €56         €333         €1,157           14             | Seller 6 | Seller 5 | Seller 4 | Seller 3 | Seller 2 | Seller 1 | day |
|----------------------------------------------------------------------------------------------------------------------------------------------------------------------------------------------------------------------------------------------------------------------------------------------------------------------------------------------------------------------------------------------------------------------------------------------------------------------------------------------------------------------------------------------------------------------------------------------------------------------------------------------------------------------------------------------------------------------------------------------------------------------------------------------------------------------------------------------------------------------------------------------------------------------------------------------------------------------------------------------------------------------------------------------------------------------------------------------------------|----------|----------|----------|----------|----------|----------|-----|
| 3       €340       €67       €42       €100       €51       €91         4       €322       €54       €89       €44       €67       €886         5       €146       €195       €47       €173       €49       €227         6       €24       €288       €124       €111       €730       €79         7       €42       €249       €26       €77       €672       €45         8       €76       €67       €140       €382       €195       €171         9       €99       €312       €125       €123       €43       €98         10       €915       €77       €106       €250       €149       €70         11       €202       €504       €101       €205       €682       €134         12       €47       €167       €126       €48       €93       €63         13       €34       €65       €55       €56       €333       €1,157         14       €76       €46       €89       €104       €56       €470         15       €75       €34       €184       €35       €299       €205         16 <t< td=""><td>€387</td><td>€133</td><td>€330</td><td>€139</td><td>€80</td><td>€320</td><td>1</td></t<>  | €387     | €133     | €330     | €139     | €80      | €320     | 1   |
| 4       €322       €54       €89       €44       €67       €886         5       €146       €195       €47       €173       €49       €227         6       €24       €288       €124       €111       €730       €79         7       €42       €249       €26       €77       €672       €45         8       €76       €67       €140       €382       €195       €171         9       €99       €312       €125       €123       €43       €98         10       €915       €77       €106       €250       €149       €70         11       €202       €504       €101       €205       €682       €134         12       €47       €167       €126       €48       €93       €63         13       €34       €65       €55       €56       €333       €1,157         14       €76       €46       €89       €104       €56       €470         15       €75       €34       €1184       €35       €299       €205         16       €68       €37       €275       €170       €57       €192         17                                                                                                      | €29      | €182     | €44      | €98      | €60      | €74      | 2   |
| 5         €146         €195         €47         €173         €49         €227           6         €24         €288         €124         €111         €730         €79           7         €42         €249         €26         €77         €672         €45           8         €76         €67         €140         €382         €195         €171           9         €99         €312         €125         €123         €43         €98           10         €915         €77         €106         €250         €149         €70           11         €202         €504         €101         €205         €682         €134           12         €47         €167         €126         €48         €93         €63           13         €34         €65         €55         €56         €333         €1,157           14         €76         €46         €89         €104         €56         €470           15         €75         €34         €184         €35         €299         €205           16         €68         €37         €275         €170         €57         €192           17       | €91      | €51      | €100     | €42      | €67      | €340     | 3   |
| 6                                                                                                                                                                                                                                                                                                                                                                                                                                                                                                                                                                                                                                                                                                                                                                                                                                                                                                                                                                                                                                                                                                        | €886     | €67      | €44      | €89      | €54      | €322     | 4   |
| 7         €42         €249         €26         €77         €672         €45           8         €76         €67         €140         €382         €195         €171           9         €99         €312         €125         €123         €43         €98           10         €915         €77         €106         €250         €149         €70           11         €202         €504         €101         €205         €682         €134           12         €47         €167         €126         €48         €93         €63           13         €34         €65         €55         €56         €333         €1,157           14         €76         €46         €89         €104         €56         €470           15         €75         €34         €184         €35         €299         €205           16         €68         €37         €275         €170         €57         €192           17         €126         €23         €114         €30         €43         €60           18         €43         €290         €89         €446         €57         €226           19        | €227     | €49      | €173     | €47      | €195     | €146     | 5   |
| 8         €76         €67         €140         €382         €195         €171           9         €99         €312         €125         €123         €43         €98           10         €915         €77         €106         €250         €149         €70           11         €202         €504         €101         €205         €682         €134           12         €47         €167         €126         €48         €93         €63           13         €34         €65         €55         €56         €333         €1,157           14         €76         €46         €89         €104         €56         €470           15         €75         €34         €184         €35         €299         €205           16         €68         €37         €275         €170         €57         €192           17         €126         €23         €114         €30         €43         €60           18         €43         €290         €89         €446         €57         €226           19         €149         €215         €43         €63         €62         €72           20       | €79      | €730     | €111     | €124     | €288     | €24      | 6   |
| 9                                                                                                                                                                                                                                                                                                                                                                                                                                                                                                                                                                                                                                                                                                                                                                                                                                                                                                                                                                                                                                                                                                        | €45      | €672     | €77      | €26      | €249     | €42      | 7   |
| 10       €915       €77       €106       €250       €149       €70         11       €202       €504       €101       €205       €682       €134         12       €47       €167       €126       €48       €93       €63         13       €34       €65       €55       €56       €333       €1,157         14       €76       €46       €89       €104       €56       €470         15       €75       €34       €184       €35       €299       €205         16       €68       €37       €275       €170       €57       €192         17       €126       €23       €114       €30       €43       €60         18       €43       €290       €89       €446       €57       €226         19       €149       €215       €43       €63       €62       €72         20       €31       €81       €26       €469       €60       €39         21       €81       €127       €47       €68       €315       €566         22       €141       €70       €317       €40       €160       €42         23                                                                                                      | €171     | €195     | €382     | €140     | €67      | €76      | 8   |
| 11       €202       €504       €101       €205       €682       €134         12       €47       €167       €126       €48       €93       €63         13       €34       €65       €55       €56       €333       €1,157         14       €76       €46       €89       €104       €56       €470         15       €75       €34       €184       €35       €299       €205         16       €68       €37       €275       €170       €57       €192         17       €126       €23       €114       €30       €43       €60         18       €43       €290       €89       €446       €57       €226         19       €149       €215       €43       €63       €62       €72         20       €31       €81       €26       €469       €60       €39         21       €81       €127       €47       €68       €315       €566         22       €141       €70       €317       €40       €160       €42         23       €113       €947       €203       €102       €108       €76         24                                                                                                     | €98      | €43      | €123     | €125     | €312     | €99      | 9   |
| 12       €47       €167       €126       €48       €93       €63         13       €34       €65       €55       €56       €333       €1,157         14       €76       €46       €89       €104       €56       €470         15       €75       €34       €184       €35       €299       €205         16       €68       €37       €275       €170       €57       €192         17       €126       €23       €114       €30       €43       €60         18       €43       €290       €89       €446       €57       €226         19       €149       €215       €43       €63       €62       €72         20       €31       €81       €26       €469       €60       €39         21       €81       €127       €47       €68       €315       €566         22       €141       €70       €317       €40       €160       €42         23       €113       €947       €203       €102       €108       €76         24       €209       €48       €81       €102       €50       €56         25 <t< td=""><td>€70</td><td>€149</td><td>€250</td><td>€106</td><td>€77</td><td>€915</td><td>10</td></t<>  | €70      | €149     | €250     | €106     | €77      | €915     | 10  |
| 13       €34       €65       €55       €56       €333       €1,157         14       €76       €46       €89       €104       €56       €470         15       €75       €34       €184       €35       €299       €205         16       €68       €37       €275       €170       €57       €192         17       €126       €23       €114       €30       €43       €60         18       €43       €290       €89       €446       €57       €226         19       €149       €215       €43       €63       €62       €72         20       €31       €81       €26       €469       €60       €39         21       €81       €127       €47       €68       €315       €566         22       €141       €70       €317       €40       €160       €42         23       €113       €947       €203       €102       €108       €76         24       €209       €48       €81       €102       €50       €55         25       €94       €95       €67       €21       €54       €41         26                                                                                                           | €134     | €682     | €205     | €101     | €504     | €202     | 11  |
| 14       €76       €46       €89       €104       €56       €470         15       €75       €34       €184       €35       €299       €205         16       €68       €37       €275       €170       €57       €192         17       €126       €23       €114       €30       €43       €60         18       €43       €290       €89       €446       €57       €226         19       €149       €215       €43       €63       €62       €72         20       €31       €81       €26       €469       €60       €39         21       €81       €127       €47       €68       €315       €566         22       €141       €70       €317       €40       €160       €42         23       €113       €947       €203       €102       €108       €76         24       €209       €48       €81       €102       €50       €56         25       €94       €95       €67       €21       €54       €41         26       €159       €125       €67       €263       €69       €173         27                                                                                                           | €63      | €93      | €48      | €126     | €167     | €47      | 12  |
| 15       €75       €34       €184       €35       €299       €205         16       €68       €37       €275       €170       €57       €192         17       €126       €23       €114       €30       €43       €60         18       €43       €290       €89       €446       €57       €226         19       €149       €215       €43       €63       €62       €72         20       €31       €81       €26       €469       €60       €39         21       €81       €127       €47       €68       €315       €566         22       €141       €70       €317       €40       €160       €42         23       €113       €947       €203       €102       €108       €76         24       €209       €48       €81       €102       €50       €56         25       €94       €95       €67       €21       €54       €41         26       €159       €125       €67       €263       €69       €173         27       €271       €176       €250       €35       €48       €24         28 <td< td=""><td>€1,157</td><td>€333</td><td>€56</td><td>€55</td><td>€65</td><td>€34</td><td>13</td></td<> | €1,157   | €333     | €56      | €55      | €65      | €34      | 13  |
| $\begin{array}{cccccccccccccccccccccccccccccccccccc$                                                                                                                                                                                                                                                                                                                                                                                                                                                                                                                                                                                                                                                                                                                                                                                                                                                                                                                                                                                                                                                     | €470     | €56      | €104     | €89      | €46      | €76      | 14  |
| 17       €126       €23       €114       €30       €43       €60         18       €43       €290       €89       €446       €57       €226         19       €149       €215       €43       €63       €62       €72         20       €31       €81       €26       €469       €60       €39         21       €81       €127       €47       €68       €315       €566         22       €141       €70       €317       €40       €160       €42         23       €113       €947       €203       €102       €108       €76         24       €209       €48       €81       €102       €50       €56         25       €94       €95       €67       €21       €54       €41         26       €159       €125       €67       €263       €69       €173         27       €271       €176       €250       €35       €48       €24         28       €52       €85       €77       €136       €95       €82         29       €30       €12       €317       €157       €240       €58                                                                                                                       | €205     | €299     | €35      | €184     | €34      | €75      | 15  |
| $\begin{array}{cccccccccccccccccccccccccccccccccccc$                                                                                                                                                                                                                                                                                                                                                                                                                                                                                                                                                                                                                                                                                                                                                                                                                                                                                                                                                                                                                                                     | €192     | €57      | €170     | €275     | €37      | €68      | 16  |
| $\begin{array}{cccccccccccccccccccccccccccccccccccc$                                                                                                                                                                                                                                                                                                                                                                                                                                                                                                                                                                                                                                                                                                                                                                                                                                                                                                                                                                                                                                                     | €60      | €43      | €30      | €114     | €23      | €126     | 17  |
| $\begin{array}{cccccccccccccccccccccccccccccccccccc$                                                                                                                                                                                                                                                                                                                                                                                                                                                                                                                                                                                                                                                                                                                                                                                                                                                                                                                                                                                                                                                     | €226     | €57      | €446     | €89      | €290     | €43      | 18  |
| $\begin{array}{cccccccccccccccccccccccccccccccccccc$                                                                                                                                                                                                                                                                                                                                                                                                                                                                                                                                                                                                                                                                                                                                                                                                                                                                                                                                                                                                                                                     | €72      | €62      | €63      | €43      | €215     | €149     | 19  |
| $\begin{array}{cccccccccccccccccccccccccccccccccccc$                                                                                                                                                                                                                                                                                                                                                                                                                                                                                                                                                                                                                                                                                                                                                                                                                                                                                                                                                                                                                                                     | €39      | €60      | €469     | €26      | €81      | €31      | 20  |
| $\begin{array}{cccccccccccccccccccccccccccccccccccc$                                                                                                                                                                                                                                                                                                                                                                                                                                                                                                                                                                                                                                                                                                                                                                                                                                                                                                                                                                                                                                                     | €566     | €315     | €68      | €47      | €127     | €81      | 21  |
| $\begin{array}{cccccccccccccccccccccccccccccccccccc$                                                                                                                                                                                                                                                                                                                                                                                                                                                                                                                                                                                                                                                                                                                                                                                                                                                                                                                                                                                                                                                     | €42      | €160     | €40      | €317     | €70      | €141     | 22  |
| $\begin{array}{cccccccccccccccccccccccccccccccccccc$                                                                                                                                                                                                                                                                                                                                                                                                                                                                                                                                                                                                                                                                                                                                                                                                                                                                                                                                                                                                                                                     | €76      | €108     | €102     | €203     | €947     | €113     | 23  |
| 26       €159       €125       €67       €263       €69       €173         27       €271       €176       €250       €35       €48       €24         28       €52       €85       €77       €136       €95       €82         29       €30       €12       €317       €157       €240       €58                                                                                                                                                                                                                                                                                                                                                                                                                                                                                                                                                                                                                                                                                                                                                                                                           | €56      | €50      | €102     | €81      | €48      | €209     | 24  |
| 27     €271     €176     €250     €35     €48     €24       28     €52     €85     €77     €136     €95     €82       29     €30     €12     €317     €157     €240     €58                                                                                                                                                                                                                                                                                                                                                                                                                                                                                                                                                                                                                                                                                                                                                                                                                                                                                                                              | €41      | €54      | €21      | €67      | €95      | €94      | 25  |
| 28 €52 €85 €77 €136 €95 €82<br>29 €30 €12 €317 €157 €240 €58                                                                                                                                                                                                                                                                                                                                                                                                                                                                                                                                                                                                                                                                                                                                                                                                                                                                                                                                                                                                                                             | €173     | €69      | €263     | €67      | €125     | €159     | 26  |
| 29 €30 €12 €317 €157 €240 €58                                                                                                                                                                                                                                                                                                                                                                                                                                                                                                                                                                                                                                                                                                                                                                                                                                                                                                                                                                                                                                                                            | €24      | €48      | €35      | €250     | €176     | €271     | 27  |
|                                                                                                                                                                                                                                                                                                                                                                                                                                                                                                                                                                                                                                                                                                                                                                                                                                                                                                                                                                                                                                                                                                          | €82      | €95      | €136     | €77      | €85      | €52      | 28  |
| 30 €104 €31 €181 €113 €45 €27                                                                                                                                                                                                                                                                                                                                                                                                                                                                                                                                                                                                                                                                                                                                                                                                                                                                                                                                                                                                                                                                            | €58      | €240     | €157     | €317     | €12      | €30      | 29  |
|                                                                                                                                                                                                                                                                                                                                                                                                                                                                                                                                                                                                                                                                                                                                                                                                                                                                                                                                                                                                                                                                                                          | €27      | €45      | €113     | €181     | €31      | €104     | 30  |

#### Average Sales

| Seller 1 | Seller 2 | Seller 3 | Seller 4 | Seller 5 | Seller 6 |
|----------|----------|----------|----------|----------|----------|
| €149     | €154     | €122     | €143     | €173     | €195     |

#### Average Sales

How much can we trust this chart?