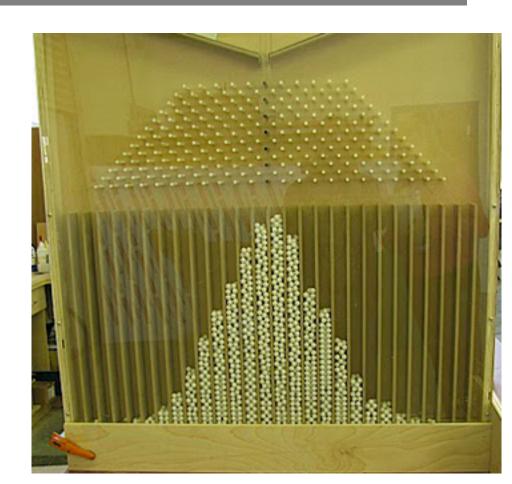

 Bootstrapping video

How did people do before computers?

Number of individuals

Height in inches

Sir Francis Galton
 1822 – 1911

Bean Machine or Galton Board: