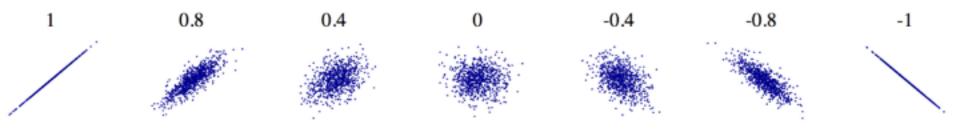

ildly varying samples (houses, incomes) |
| Mode<br>[most popular]          | Most popular value                                  | No compromises<br>(winner takes all)     |
| Geometric Mean [average factor] | $\sqrt[3]{abc}$                                     | Investments, growth, area, volume        |
| Harmonic Mean<br>[average rate] | $\frac{3}{\frac{1}{a} + \frac{1}{b} + \frac{1}{c}}$ | Speed, production, cost                  |



 When are the mean and the median equal? When do they differ?







What is the best measure of central tendency?



### DISPERSION

### Standard Deviation

$$\sigma = \sqrt{\frac{1}{N} \sum_{i=1}^{N} (x_i - \mu)^2}$$



## DEPENDENCE

Correlation



POSITIVE CORRELATION

 people who do more revision get higher exam results.

# DEPENDENCE

Correlation



### DEPENDENCE

Correlation

$$r = -0.08$$







#### Average Sales

| Seller 1 | Seller 2 | Seller 3 | Seller 4 | Seller 5 | Seller 6 |
|----------|----------|----------|----------|----------|----------|
| €149     | €154     | €122     | €143     | €173     | €195     |

#### Average Sales







How much can we trust this chart?

## LET US TRAVEL TO THE FUTURE

#### September 2014



#### October 2014



#### November 2014





#### September 2014



#### October 2014



#### November 2014



#### December 2014



## BACK TO THE PRESENT

### September 2014

| day | Seller 1 | Seller 2 | Seller 3 | Seller 4 | Seller 5 | Seller 6 |
|-----|----------|----------|----------|----------|----------|----------|
| 1   | €320     | €80      | €139     | €330     | €133     | €387     |
| 2   |