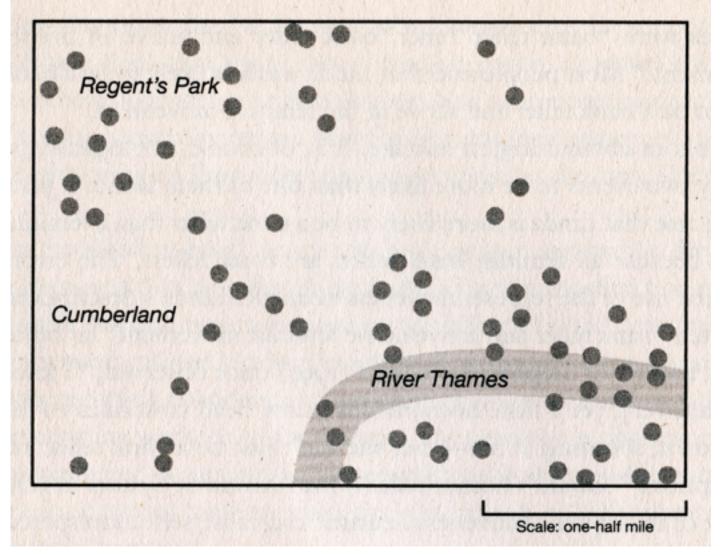

German bombings in London during WWII

German bombings in London during WWII

German bombings in London during WWII

German bombings in London during WWII