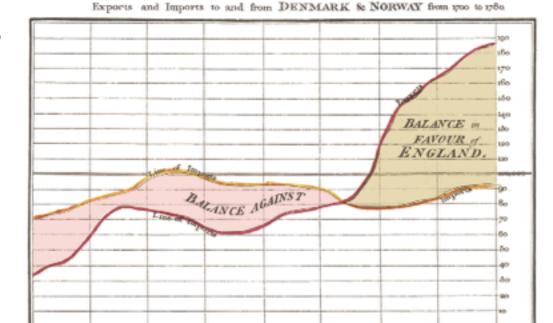

## STATS & VISUALIZATION

- Statistical Charts
  - William Playfair1759 1823

The Bottom line is divided into Years, the Right hand line into L10,000 each.