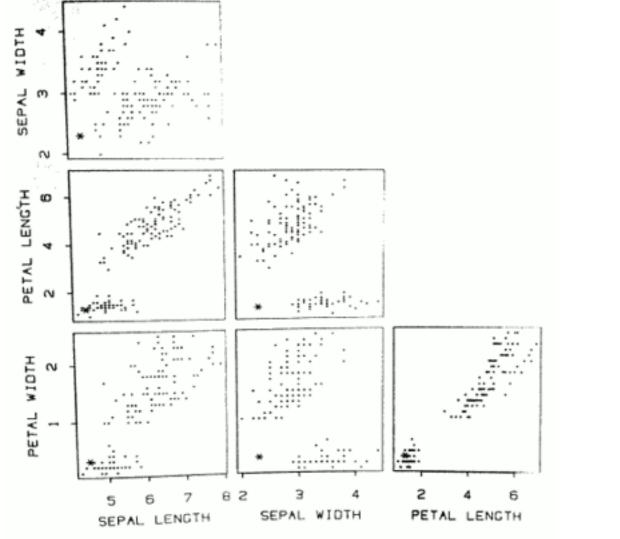

#### Box-and-whisker plots with end values identified

Figure 5.14 Generalized draftsman's display of the four-dimensional iris data (like Figure 5.11), with one flower plotted as an asterisk.