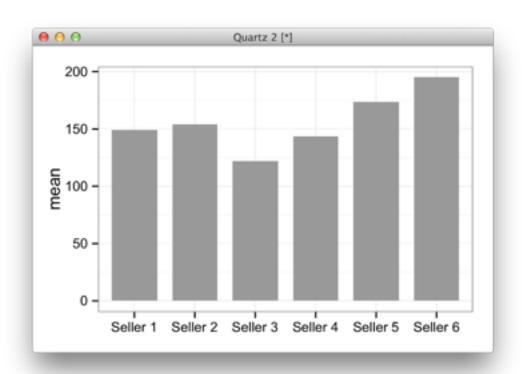

#### Average Sales

| Seller 1 | Seller 2 | Seller 3 | Seller 4 | Seller 5 | Seller 6 |
|----------|----------|----------|----------|----------|----------|
| €149     | €154     | €122     | €143     | €173     | €195     |