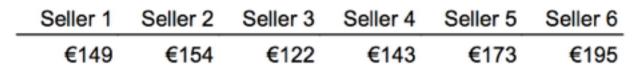

#### Average Sales

| Seller 1 | Seller 2 | Seller 3 | Seller 4 | Seller 5 | Seller 6 |
|----------|----------|----------|----------|----------|----------|
| €149     | €154     | €122     | €143     | €173     | €195     |

#### Average Sales

How much can we trust this chart?