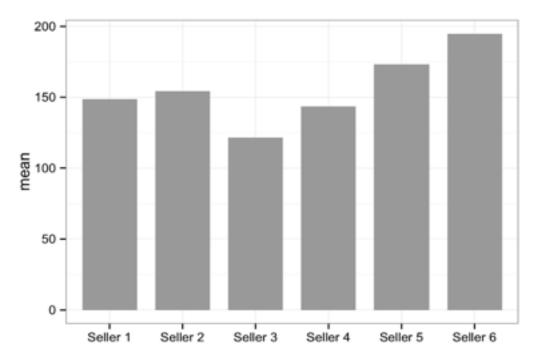

#### Average Sales

| Seller 1 | Seller 2 | Seller 3 | Seller 4 | Seller 5 | Seller 6 |
|----------|----------|----------|----------|----------|----------|
| €149     | €154     | €122     | €143     | €173     | €195     |

#### Average Sales

How much can we trust this chart?