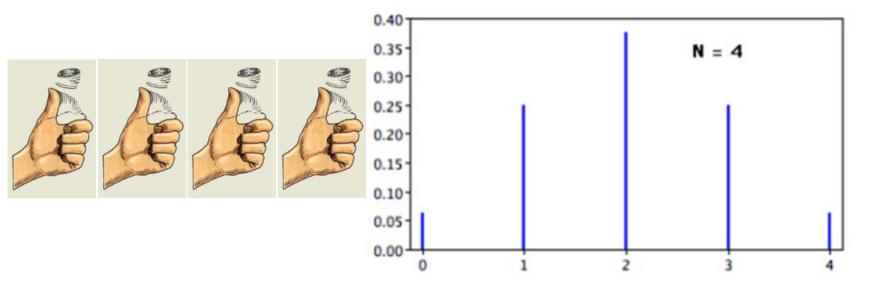

#### ORIGINS

• John Graunt, 1662 Observations on the bills of mortality

So 134 105

13

61

28

80 105

1.1

#### ORIGINS

- John Graunt, 1662
   Observations on the bills of mortality
  - First "life tables"
  - Dispelled several myths about the plague
  - First analysis of sex ratio
  - First realistic estimate of the population in London