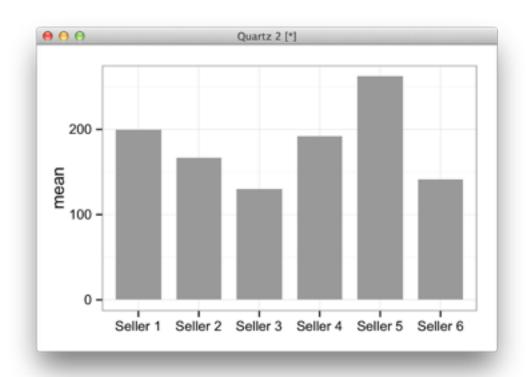

# BACK TO OUR EXAMPLE

Selling encyclopedias

#### Average Sales

| Seller 1 | Seller 2 | Seller 3 | Seller 4 | Seller 5 | Seller 6 |
|----------|----------|----------|----------|----------|----------|
| €149     | €154     | €122     | €143     | €173     | €195     |