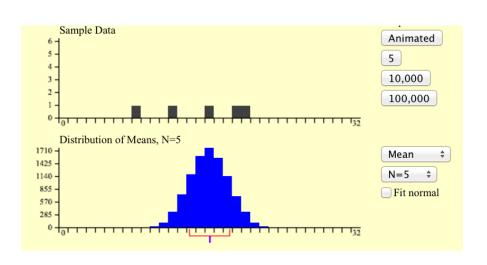

 "The sampling distribution of a statistic is the distribution of that statistic, considered as a random variable, when derived from a random sample of size n."

[...]

"It may be considered as the **distribution of the statistic for all possible samples** from the same population of a given size"

From Lisa Sullival

Demo

http://onlinestatbook.com/stat\_sim/sampling\_dist/

95% confidence interval

- Resampling techniques
  - Bootstrapping