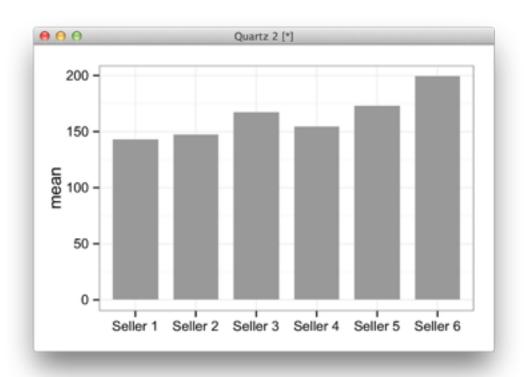

#### Average Sales

| Seller 1 | Seller 2 | Seller 3 | Seller 4 | Seller 5 | Seller 6 |
|----------|----------|----------|----------|----------|----------|
| €149     | €154     | €122     | €143     | €173     | €195     |