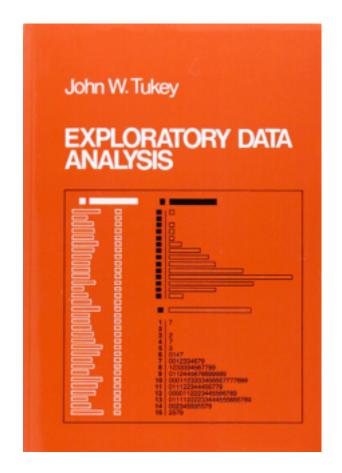

11100            | 1/102 | 1      | 1 1     |                    | 175  | - /     | 100      | 16   |   |

#### ORIGINS

- John Graunt, 1662
   Observations on the bills of mortality
  - First "life tables"
  - Dispelled several myths about the plague
  - First analysis of sex ratio
  - First realistic estimate of the population in London

# ORIGINS

- Prompted collection of more data
- Parallel developments in probability theory
- Statistics then developed into a more rigorous discipline and was applied to:
  - Business & industry
  - Medicine
  - Science

— ...

## STATS & VISUALIZATION

- Statistical Charts
  - William Playfair1759 1823



The Bottom line is divided into Years, the Right hand line into L10,000 each.

# STATS & VISUALIZATION

- Exploratory Data Analysis
  - Tukey, 1977



#### Box-and-whisker plots with end values identified





Figure 5.14 Generalized draftsman's display of the four-dimensional iris data (like Figure 5.11), with one flower plotted as an asterisk.

#### Statistical Graphics

- AT&T Bell Labs Video, 1985











#### Population 46 64 54 77 67 68 62 56 38

Random Sample 38 62 67 62

$$\overline{X} = \frac{\sum X}{D} = \frac{229}{4} = 57.25$$

The mean of this Random Sample equals 57.25 (i.e. 😿 = 57.25)

The Mean of this Population (  $\mu_{
m x}$  ). equals 59.11 (i.e.  $\mu_{\times}$  = 59.11)

The Central Limit Theorem tells us, that 🖁 is an unbiased estimate of  $\mu_{\times}$ . (i.e.  $\overline{\chi} \longrightarrow \mu_{\times}$ )

In short, with only one random sample to go on, the mean of the sample ( $\bar{\chi}$  = 57.2 5) is