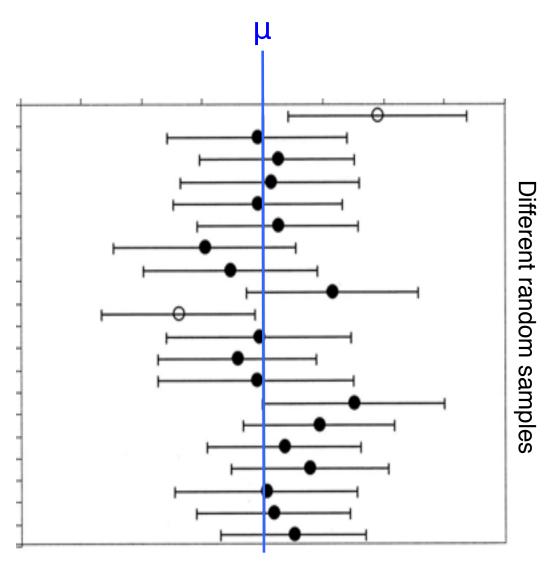

 "The sampling distribution of a statistic is the distribution of that statistic, considered as a random variable, when derived from a random sample of size n."

[...]

"It may be considered as the **distribution of the statistic for all possible samples** from the same population of a given size"

From Lisa Sullival

Demo

http://onlinestatbook.com/stat\_sim/sampling\_dist/

95% confidence interval

- Resampling techniques
  - Bootstrapping

#### Theorem (B. Efron, Ann. Statist. 1979)

When N tend to infinity, the distribution of average values computed from bootstrap samples is equal to the distribution of average values obtained from ALL samples with N elements which can be constructed from the complete space. Thus the width of the distribution gives an evaluation of the sample quality.