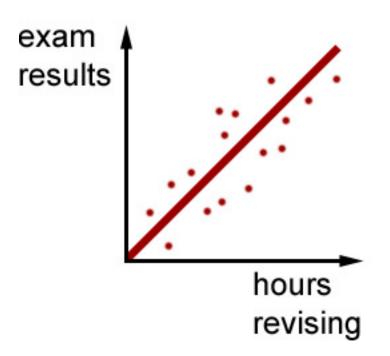

## DEPENDENCE

Correlation

POSITIVE CORRELATION

 people who do more revision get higher exam results.