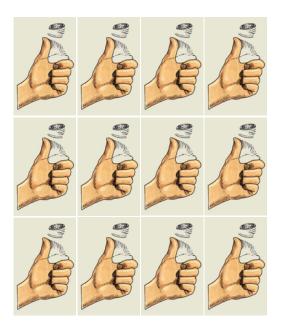

#### ORIGINS

• John Graunt, 1662 Observations on the bills of mortality

So 134 105

13

61

28

80 105

1.1

#### ORIGINS

- John Graunt, 1662
   Observations on the bills of mortality
  - First "life tables"
  - Dispelled several myths about the plague
  - First analysis of sex ratio
  - First realistic estimate of the population in London