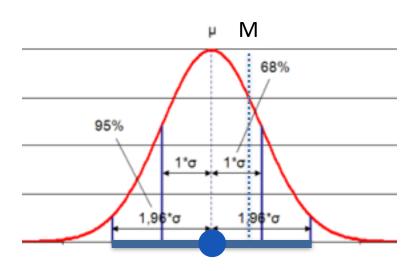

"Exact" Confidence Intervals

t ~ 1.96 for large samples

95% confidence interval

95% confidence interval

tinyurl.com/danceptrial2

- Several interpretations
- « a range of plausible values for μ. Values outside the CI are relatively implausible. » (Cumming and Finch, 2005)
- Examples of presentation formats:

```
2.2m, 95% CI [1.6m, 2.8m]
```

from 1.6m to 2.8m

 « a range of plausible values for μ. Values outside the CI are relatively implausible. » (Cumming and Finch, 2005)

 « a range of plausible values for μ. Values outside the CI are relatively implausible. » (Cumming and Finch, 2005)

 « a range of plausible values for μ. Values outside the CI are relatively implausible. » (Cumming and Finch, 2005)

 "values close to our M are the best bet for μ, and values closer to the limits of our CI are successively less good bets."