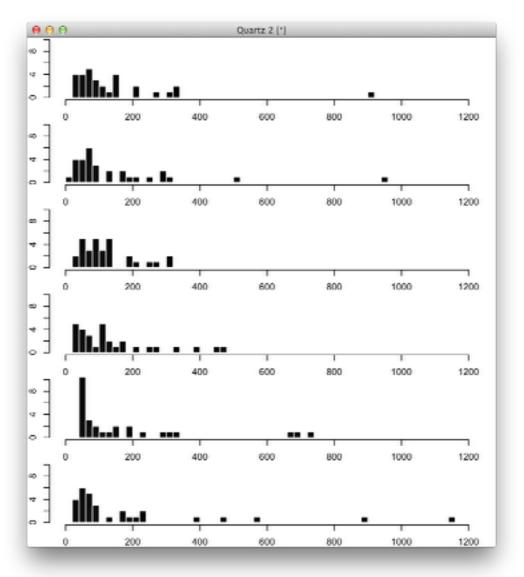

c}}$ | Speed, production, cost                  |



 When are the mean and the median equal? When do they differ?







What is the best measure of central tendency?



### DISPERSION

### Standard Deviation

$$\sigma = \sqrt{\frac{1}{N} \sum_{i=1}^{N} (x_i - \mu)^2}$$



## DEPENDENCE

Correlation



POSITIVE CORRELATION

 people who do more revision get higher exam results.

# DEPENDENCE

Correlation



### DEPENDENCE

Correlation

$$r = -0.08$$







#### Average Sales

| Seller 1 | Seller 2 | Seller 3 | Seller 4 | Seller 5 | Seller 6 |
|----------|----------|----------|----------|----------|----------|
| €149     | €154     | €122     | €143     | €173     | €195     |

#### Average Sales







How much can we trust this chart?

## LET US TRAVEL TO THE FUTURE

#### September 2014



#### October 2014



#### November 2014





#### September 2014



#### October 2014



#### November 2014



#### December 2014



## BACK TO THE PRESENT

### September 2014

| day | Seller 1 | Seller 2 | Seller 3 | Seller 4 | Seller 5 | Seller 6 |
|-----|----------|----------|----------|----------|----------|----------|
| 1   | €320     | €80      | €139     | €330     | €133     | €387     |
| 2   | €74      | €60      | €98      | €44      | €182     | €29      |
| 3   | €340     | €67      | €42      | €100     | €51      | €91      |
| 4   | €322     | €54      | €89      | €44      | €67      | €886     |
| 5   | €146     | €195     | €47      | €173     | €49      | €227     |
| 6   | €24      | €288     | €124     | €111     | €730     | €79      |
| 7   | €42      | €249     |