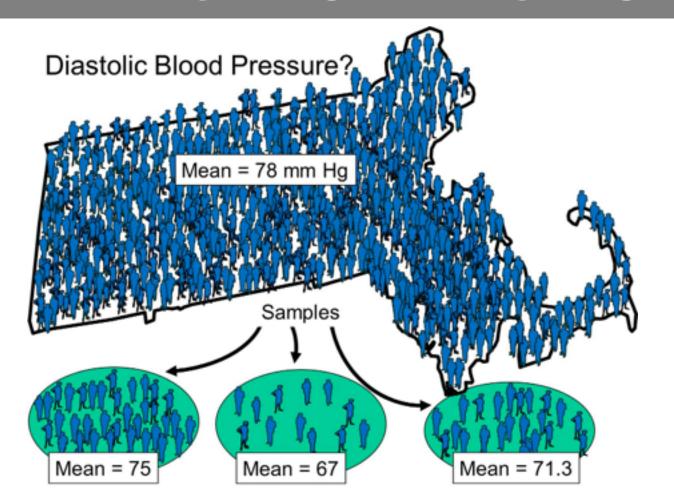

 "The sampling distribution of a statistic is the distribution of that statistic, considered as a random variable, when derived from a random sample of size n."

[...]

"It may be considered as the **distribution of the statistic for all possible samples** from the same population of a given size"